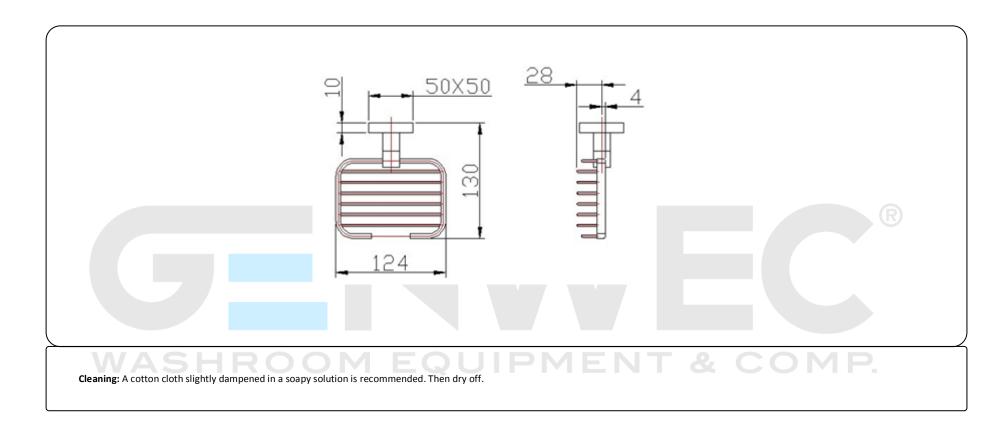

### **Technical specifications:**

"Lucentum Series" soap holder. The product consists of a wall mount, a wall plate covering the wall mount and a wire basket for the soap. The wire basket is made of squared brass tube of 19 x 19 mm bended in a "C" form fastened 6 wires; and it is attached perpendicular to the wall plate on its edge. The wall plate covering the wall mount, which is fastened by thread, is made of brass of 50 x 50 mm. The wall mount, made of brass, has two holes so it can be fixed to the wall by means of screws. The assembled set has a chrome finish plated with 10 µm nickel + 0.15-0.3 µm chromium that provides it an appropriate resistance against corrosion. The product is anchored to a brick wall by means of 2 nylon wall plugs and 2 screws. The overall dimensions of the product are 53 x 130 x 124mm. The accessory model for the HORECA sector is GW05 14 06 02, manufactured by GENWEC WASHROOM S.L. - Av. Joan Carles I, 46-48 08908 L'Hospitalet de Llobregat.

#### **Product specifications**

- Wall mount made of squared brass tube 19 x 19 mm
- Brass wall plates 50 x 50 mm
- Chrome finish plated with 10 µm nickel + 0.15-0.3 µm chromium