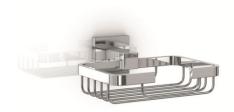

#### **Product description**

Wall mounted soap holder Material: Chromed brass Finish: Polished Lucentum Series

### **Technical specifications:**

"Lucentum Series" soap holder. The product consists of a wall mount, a wall plate covering the wall mount and a wire basket for the soap. The wire basket is made of squared brass tube of 19 x 19 mm bended in a "C" form fastened 6 wires; and it is attached perpendicular to the wall plate on its edge. The wall plate covering the wall mount, which is fastened by thread, is made of brass of 50 x 50 mm. The wall mount, made of brass, has two holes so it can be fixed to the wall by means of screws. The assembled set has a chrome finish plated with 10 µm nickel + 0.15-0.3 µm chromium that provides it an appropriate resistance against corrosion. The product is anchored to a brick wall by means of 2 nylon wall plugs and 2 screws. The overall dimensions of the product are 53 x 130 x 124mm. The accessory model for the HORECA sector is GW05 14 06 02, manufactured by GENWEC WASHROOM S.L. - Av. Joan Carles I, 46-48 08908 L'Hospitalet de Llobregat.

#### **Product specifications**

- Wall mount made of squared brass tube 19 x 19 mm
- Brass wall plates 50 x 50 mm
- Chrome finish plated with 10 µm nickel + 0.15-0.3 µm chromium