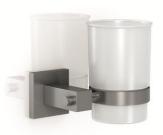

## BATHROOM ACCESSORIES GW05 14 04 01 "FORMENTERA SERIES" Tumbler holder

#### **Product description**

Wall mounted tumbled holder
Glass made of pressed glass in matte finish
Material: AISI 304 Stainless steel
Finish: Brushed

Finish: Brushed
Formentera Series

## **Product specifications**

- Wall mount set made of AISI 304 stainless steel and assembled by means of screws
- Glass made of pressed glass in matte finish
- Finish: Brushed