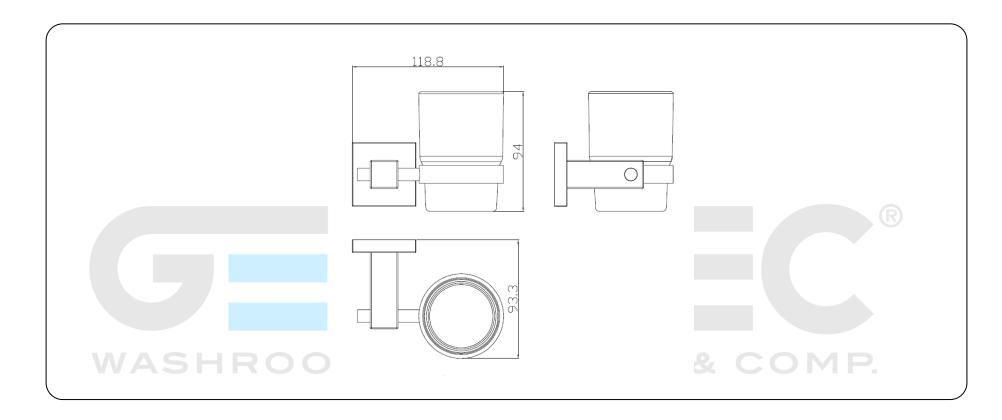

#### **Technical specifications:**

Wall mounted tumbled holder. The product consists of a squared wall mount, and a side-mounted glass. The wall mount set, made of AISI 304 stainless steel, is assembled by means of screws, and it consists of a squared recessed fitting and a holding accessory. The glass, made of pressed glass with a matte finish, is fitted in the squared holding accessory. The mounted metal parts have a brushed finish that provides them an appropriate resistance against corrosion. The product is anchored to a brick wall using the zinc-coated carbon-steel mount by means of 2 nylon wall plugs and 2 screws. The overall dimensions of the product are 118,8 x 94 x 93,3 mm. The accessory model for the HORECA sector is GW05 14 04 01, manufactured by GENWEC WASHROOM S.L. - Av. Joan Carles I, 46-48 ES 08908 L'Hospitalet de Llobregat, Barcelona (Spain).