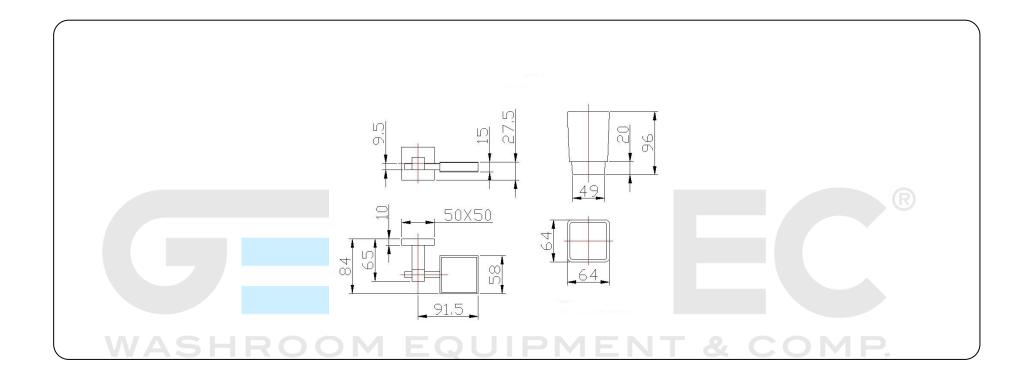

## **Technical specifications:**

"Lucentum Series" tumbler holder. The product consists of a wall mount, a wall plate covering the wall mount and the tumbler. The tumbler, made of en pressed glass in matte finish, is fitted in the holding accessory. The wall plate covering the wall mount, which is fastened by thread, is made of brass of 50 x 50 mm. The wall mount, made of brass, has two holes so it can be fixed to the wall by means of screws. The assembled set has a chrome finish plated with 10 μm nickel + 0.15-0.3 μm chromium that provides it an appropriate resistance against corrosion. The product is anchored to a brick wall by means of 2 nylon wall plugs and 2 screws. The overall dimensions of the product are 87 x 96 x 119,5mm. The accessory model for the HORECA sector is GW05 13 06 02, manufactured by GENWEC WASHROOM S.L. – Av. Joan Carles I, 46-48 ES 08908 L'Hospitalet de Llobregat, Barcelona (Spain)

### **Product specifications**

Tumbler made of pressed glass in matte finish Wall mount made of squared brass tube 19 x 19 mm Brass wall plates 50 x 50 mm Chrome finish plated with 10  $\mu$ m nickel + 0.15-0.3  $\mu$ m chromium