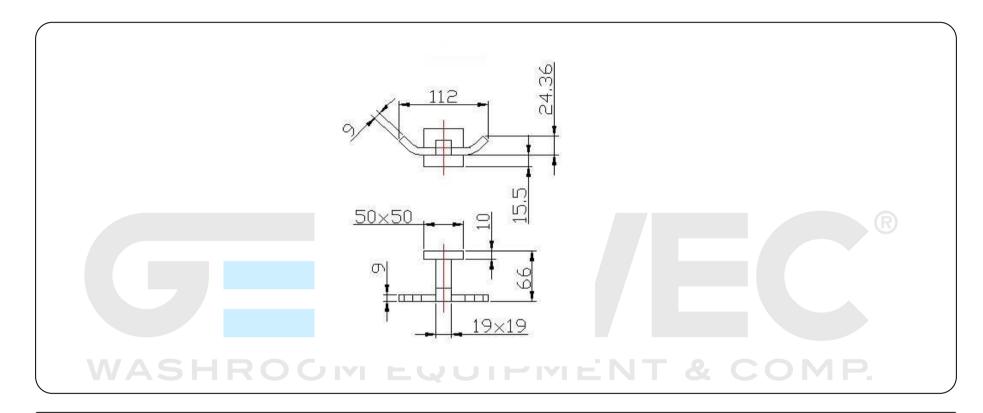

#### **Technical specifications:**

Double hanger "Lucentum Series". The hanger consists of a wall support of 42 mm diameter and 3 mm thickness made in brass fastened by means of screws to the wall. The wall plate covering the support element, which is fastened to it by means of one screw, is made in brass casting  $50 \times 50$ mm. A squared form bar  $19 \times 19$  mm with another bar which crosses its extreme  $9 \times 9$  mm serves as the double hanger. Both bars are manufactured in brass tube. The assembled unit has a chromed plating finish, with  $10 \mu$ m niquel  $+ 0.15-0.3 \mu$ m chrome, that assures an adequate resistance to corrosion. The product is fixed to a brick wall with the use of the abovementioned wall support, 2 nylon wall plugs and 2 screws. The overall dimensions of the product are 50x112x66mm. The accessory model code for the HORECA sector is GW05 12 06 02, made by GENWEC WASHROOM S.L. – Av. Joan Carles I,  $46-48 \times 08908 \text{ L'Hospitalet}$  de Llobregat.

#### Especificaciones del producto

Two hangers made of brass tuve of 9x9 mm Wall plate of 50x50 mm made of bass casting Wall support fixed to wall with two screws and nylon plugs Chrome plating finish with 10  $\mu$ m niquel + 0.15-0.3  $\mu$ m chrome