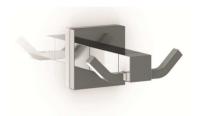

#### **Product description**

Double hanger Material: Chrome brass Finish: Chrome plating Lucentum series

#### **Technical specifications:**

Double hanger "Lucentum Series". The hanger consists of a wall support of 42 mm diameter and 3 mm thickness made in brass fastened by means of screws to the wall. The wall plate covering the support element, which is fastened to it by means of one screw, is made in brass casting  $50 \times 50$ mm. A squared form bar  $19 \times 19$  mm with another bar which crosses its extreme  $9 \times 9$  mm serves as the double hanger. Both bars are manufactured in brass tube. The assembled unit has a chromed plating finish, with  $10 \mu$ m niquel  $+ 0.15-0.3 \mu$ m chrome, that assures an adequate resistance to corrosion. The product is fixed to a brick wall with the use of the abovementioned wall support, 2 nylon wall plugs and 2 screws. The overall dimensions of the product are 50x112x66mm. The accessory model code for the HORECA sector is GW05 12 06 02, made by GENWEC WASHROOM S.L. – Av. Joan Carles I,  $46-48 \times 08908 \text{ L'Hospitalet}$  de Llobregat.