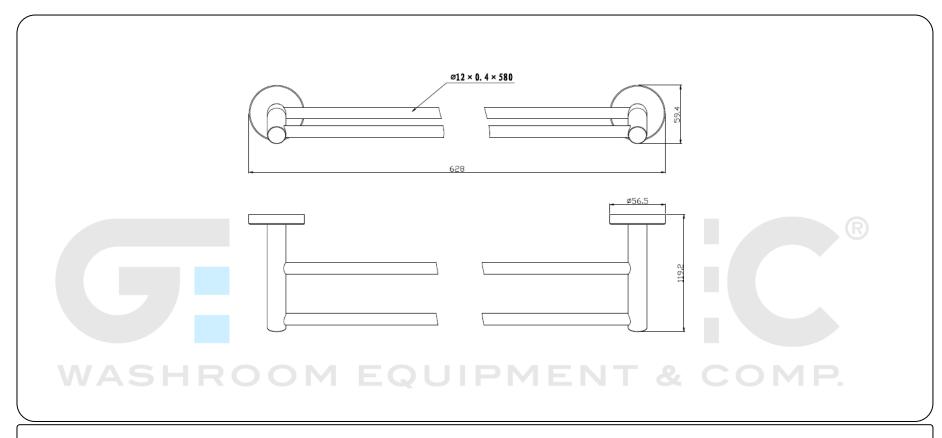

## **Technical specifications:**

"Cartago Series" double towel bar. The product consists of two wall mounts, two wall plates covering the wall mounts and two towel bars. The bars are made of injected zinc with a diameter of 12 mm and a thickness of 0.4 mm and are fixed in place to the support cylinders by its ends. The wall plates covering the wall mounts, which are fastened to the ends of the support cylinders, are made of injected zinc and have diameter of 56.5 mm and a thickness of 1.5 mm. The wall mounts, made of carbon steel, have two holes so they can be fixed to the wall by means of screws. The assembled set has a chrome finish plated with 3.5-6 µm nickel + 2-3 µm chromium that provides it an appropriate resistance against corrosion. The product is anchored to a brick wall by means of 4 nylon wall plugs and 4 screws. The overall dimensions of the product are 628 x 119,2 x 56,5 mm. The accessory model for the HORECA sector is GW05 12 05 02, manufactured by GENWEC WASHROOM S.L. - Av. Joan Carles I, 46-48 ES 08908 L'Hospitalet de Llobregat- Barcelona (Spain).

#### **Product specifications**

Carbon steel wall mount. Bars made of injected zinc with a diameter of 12 mm and a thickness of 0.4 mm. Wall plate made of injected zinc with a 56.5-mm diameter. The metal parts have a chrome finish plated with 3.5-6  $\mu m$  nickel + 2-3  $\mu m$  chromium.