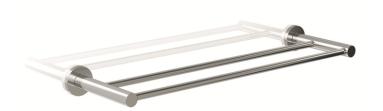

## **Product description**

Double towel bar Material: Injected zinc Finish: Chrome Cartago Series

## **Technical specifications:**

"Cartago Series" double towel bar. The product consists of two wall mounts, two wall plates covering the wall mounts and two towel bars. The bars are made of injected zinc with a diameter of 12 mm and a thickness of 0.4 mm and are fixed in place to the support cylinders by its ends. The wall plates covering the wall mounts, which are fastened to the ends of the support cylinders, are made of injected zinc and have diameter of 56.5 mm and a thickness of 1.5 mm. The wall mounts, made of carbon steel, have two holes so they can be fixed to the wall by means of screws. The assembled set has a chrome finish plated with 3.5-6 µm nickel + 2-3 µm chromium that provides it an appropriate resistance against corrosion. The product is anchored to a brick wall by means of 4 nylon wall plugs and 4 screws. The overall dimensions of the product are 628 x 119,2 x 56,5 mm. The accessory model for the HORECA sector is GW05 12 05 02, manufactured by GENWEC WASHROOM S.L. - Av. Joan Carles I, 46-48 ES 08908 L'Hospitalet de Llobregat- Barcelona (Spain).