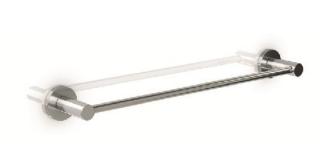

### BATHROOM ACCESSORIES GW05 11 05 02 "CARTAGO SERIES" towel bar

**Product description** Towel bar Material: Injected zinc Finish: Chrome Cartago Series

#### **Technical specifications:**

"Gerunda Series" towel bar. The product consists of two wall mounts, two wall plates covering the wall mounts and a towel bar. The bar is made of injected zinc with a diameter of 12 mm and a thickness of 0.4 mm and it is fixed in place to the support cylinders by its ends. The wall plates covering the wall mounts, which are fastened to the ends of the support cylinders, are made of injected zinc and have diameter of 56.5 mm and a thickness of 1.5 mm. The wall mounts, made of carbon steel, have two holes so they can be fixed to the wall by means of screws. The assembled set has a chrome finish plated with 3.5-6 µm nickel + 2-3 µm chromium that provides it an appropriate resistance against corrosion. The product is anchored to a brick wall by means of 4 nylon wall plugs and 4 screws. The overall dimensions of the product are 56.5 x 628 x 74.8 mm. The accessory model for the HORECA sector is GW05 11 05 02, manufactured by GENWEC WASHROOM S.L. - Av. Joan Carles I, 46-48 08908 L'Hospitalet de Llobregat.