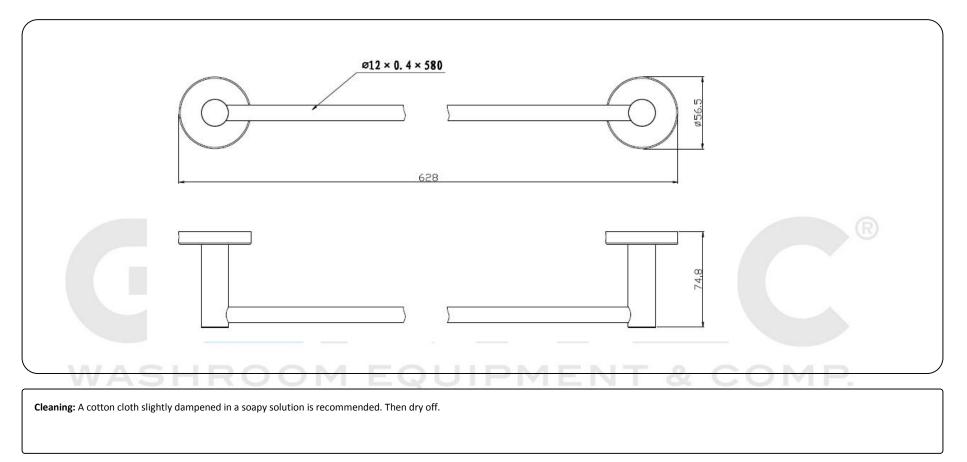

#### **Technical specifications:**

"Gerunda Series" towel bar. The product consists of two wall mounts, two wall plates covering the wall mounts and a towel bar. The bar is made of injected zinc with a diameter of 12 mm and a thickness of 0.4 mm and it is fixed in place to the support cylinders by its ends. The wall plates covering the wall mounts, which are fastened to the ends of the support cylinders, are made of injected zinc and have diameter of 56.5 mm and a thickness of 1.5 mm. The wall mounts, made of carbon steel, have two holes so they can be fixed to the wall by means of screws. The assembled set has a chrome finish plated with 3.5-6 µm nickel + 2-3 µm chromium that provides it an appropriate resistance against corrosion. The product is anchored to a brick wall by means of 4 nylon wall plugs and 4 screws. The overall dimensions of the product are 56.5 x 628 x 74.8 mm. The accessory model for the HORECA sector is GW05 11 05 02, manufactured by GENWEC WASHROOM S.L. - Av. Joan Carles I, 46-48 08908 L'Hospitalet de Llobregat.

#### **Technical characteristics**

**Product specifications** 

Carbon steel wall mount. Bar made of injected zinc with a diameter of 12 mm and a thickness of 0.4 mm. Wall plate made of injected zinc with a 56.5-mm diameter.