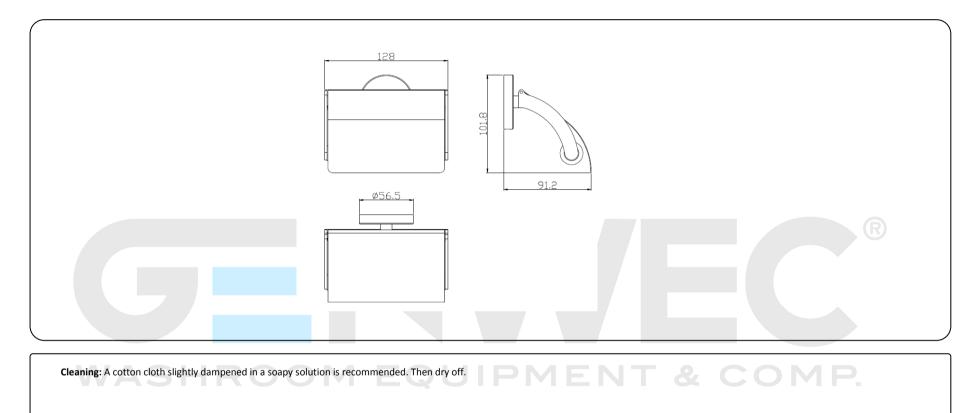

## **Technical specifications**

Paper holder with lid "Cartago series". The product consists of a wall mount, a wall plate covering the wall mount and the paper holder. The lid of the paper holder is manufactured in injected zinc with a circular hole in its top where a bar that fixes the lid to the paper holder goes through. The wall plate covering the wall mount is made of injected zinc and has a diameter of 56.5 mm and a thickness of 1.5 mm. The wall mount, made of carbon steel, has two holes so it can be fixed to the wall by means of screws. The assembled set has a chrome plated finish with 3.5-6 µm nickel + 2-3 µm chromium that provides an appropriate resistance against corrosion. The product is anchored to a brick wall by means of 2 nylon wall plugs and 2 screws. The total measures of the product are 101,8x128x91,2 mm. The accessory model for the HORECA sector is GW05 07 05 02, manufactured by GENWEC WASHROOM S.L. - Av. Joan Carles I, 46-48 08908 L'Hospitalet de Llobregat.