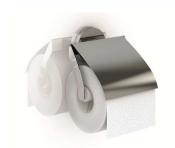

### **Product description**

Paper holder with lid Material: Injected zinc Finish: Chrome finish Cartago series

## **Technical specifications**

Paper holder with lid "Cartago series". The product consists of a wall mount, a wall plate covering the wall mount and the paper holder. The lid of the paper holder is manufactured in injected zinc with a circular hole in its top where a bar that fixes the lid to the paper holder goes through. The wall plate covering the wall mount is made of injected zinc and has a diameter of 56.5 mm and a thickness of 1.5 mm. The wall mount, made of carbon steel, has two holes so it can be fixed to the wall by means of screws. The assembled set has a chrome plated finish with 3.5-6 µm nickel + 2-3 µm chromium that provides an appropriate resistance against corrosion. The product is anchored to a brick wall by means of 2 nylon wall plugs and 2 screws. The total measures of the product are 101,8x128x91,2 mm. The accessory model for the HORECA sector is GW05 07 05 02, manufactured by GENWEC WASHROOM S.L. - Av. Joan Carles I, 46-48 08908 L'Hospitalet de Llobregat.

#### Product specifications

- Lid manufactured in zinc injection
- Wall plate manufactured in injected zinc of 1,5 mm thickness
- Chrome plated finish with 3.5-6 µm nickel + 2-3 µm chromium that provides an appropriate resistance against corrosion