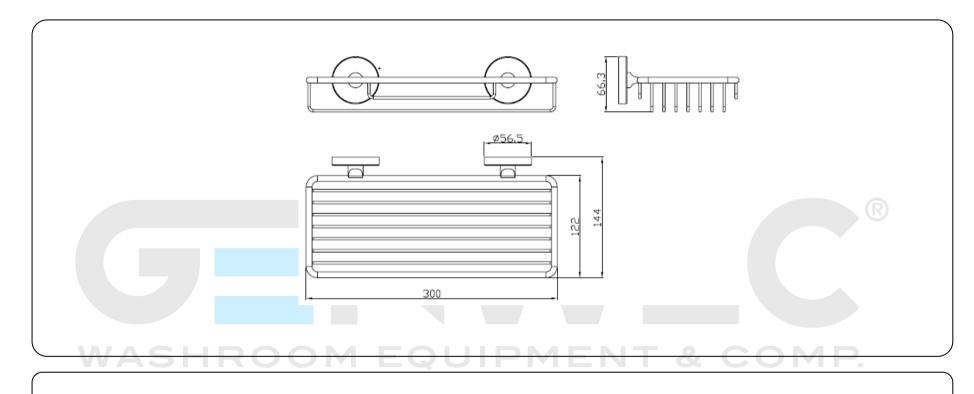

### **Technical specifications:**

"Cartago series" shower soap holder. The product consists of two wall mounts, two wall plates covering the wall mounts and a wire basket for the soap. The wall mount set, made of carbon steel, has two holes so it can be fixed to the wall by means of screws. The wall plates covering the wall mount are made of injected zinc and have a diameter of 56.5-mm and a thickness of 1.5-mm. They are fixed to the wall mounts by means of screws. The soap holder, made of injected zinc with a chrome finish, consists of several U-shaped rods joined to a rectangular bar, providing a total surface area of 300 x 122 mm. The assembled set has a chrome finish plated with 3.5-6 µm nickel + 2-3 µm chromium that provides it an appropriate resistance against corrosion. The product is anchored to a brick wall by means of 4 nylon wall plugs and 4 screws. The overall dimensions of the product are 66.3 x 300 x 144 mm. The bathroom accessory model is GW05 06 05 02, manufactured by GENWEC WASHROOM S.L. - Av. Joan Carles I, 46-48 08908 L'Hospitalet de Llobregat.