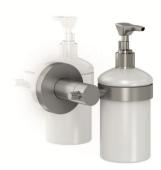

#### **Product description**

Soap dispenser and holder Material: AISI 304 Stainless steel Finish: Brushed Tank made of glass in acid matte finish Gerunda Series

#### **Technical specifications:**

The product consists of a wall mount, a wall plate covering the wall mount and the glass tank. The tank, which is made of pressed glass with an acid matte finish and which is fitted in the circular holding accessory that is attached to the central cylinder by means of screws. The wall plate covering the wall mount, which is fastened to the central cylinder, is made of AISI 304 stainless steel and has a diameter of 50.6 mm. The wall mount, made of steel, has two holes so it can be fixed to the wall by means of screws. The assembled set has a brushed finish that provides it an appropriate resistance against corrosion. The product is anchored to a brick wall by means of 2 nylon wall plugs and 2 screws. Check product overall dimensions in the next page. The accessory model for the HORECA sector is GW05 05 04 01, manufactured by GENWEC WASHROOM S.L. - Av. Joan Carles I, 46-48 ES-08908 L'Hospitalet de Llobregat (Barcelona – Spain).

#### **Product specifications**

- Tank made of pressed glass with an acid matte finish.
- AISI 304 stainless-steel wall plate with a 50.6 mm diameter.
- The metal parts have a brushed finish that provides them an appropriate resistance against corrosion.