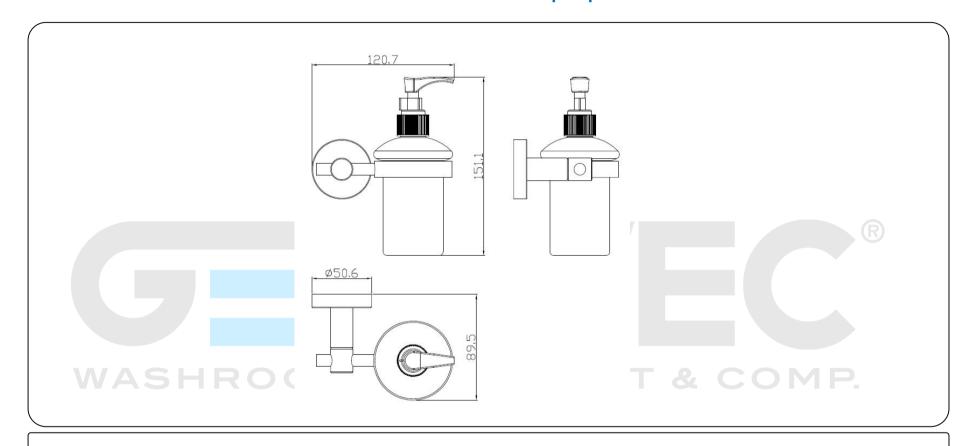

#### **Technical specifications:**

The product consists of a wall mount, a wall plate covering the wall mount and the glass tank. The tank, which is made of pressed glass with an acid matte finish and which is fitted in the circular holding accessory that is attached to the central cylinder by means of screws. The wall plate covering the wall mount, which is fastened to the central cylinder, is made of AISI 304 stainless steel and has a diameter of 50.6 mm. The wall mount, made of steel, has two holes so it can be fixed to the wall by means of screws. The assembled set has a brushed finish that provides it an appropriate resistance against corrosion. The product is anchored to a brick wall by means of 2 nylon wall plugs and 2 screws. Check product overall dimensions in the next page. The accessory model for the HORECA sector is GW05 05 04 01, manufactured by GENWEC WASHROOM S.L. - Av. Joan Carles I, 46-48 ES-08908 L'Hospitalet de Llobregat (Barcelona – Spain).

Dimensiones: ±3%

Revisado por: CSS (07/2017)