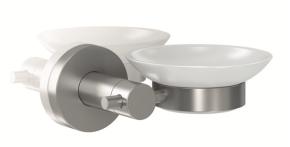

### BATHROOM ACCESSORIES GW05 04 04 01 "GERUNDA SERIES" soap dish

Product description Wall mounted soap dish Material: AISI 304 Stainless steel Finish: Brushed Plate made of pressed glass in acid matte finish Gerunda Series

## BATHROOM ACCESSORIES GW05 04 04 01 "GERUNDA SERIES" soap dish