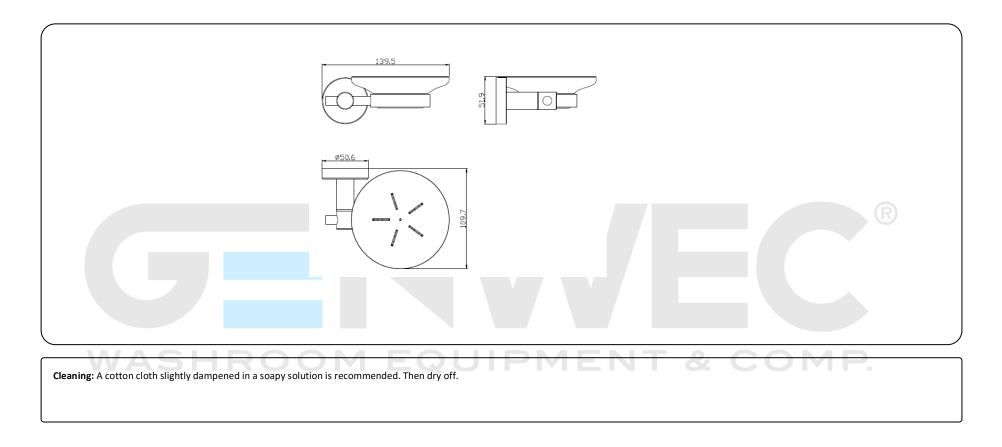

### **Technical specifications:**

"Gerunda Series" soap dish. The product consists of a wall mount, a wall plate covering the wall mount and the dish. The dish, which is made of pressed glass with an acid matte finish and which is fitted in the circular holding accessory that is attached to the central cylinder by means of screws. The wall plate covering the wall mount, which is fastened to the central cylinder, is made of AISI 304 stainless steel and has a diameter of 50.6 mm. The wall mount, made of steel, has two holes so it can be fixed to the wall by means of screws. The assembled set has a brushed finish that provides it an appropriate resistance against corrosion. The product is anchored to a brick wall by means of 2 nylon wall plugs and 2 screws. The overall dimensions of the product are 139,5 x 109,7 x 51,9 mm. The accessory model for the HORECA sector is GW05 04 04 01, manufactured by GENWEC WASHROOM S.L. - Av. Joan Carles I, 46-48 ES-08908 L'Hospitalet de Llobregat (Barcelona – Spain)

#### **Product specifications**

**Technical characteristics** 

- Plate made of pressed glass with an acid matte finish
- AISI 304 stainless-steel wall plate with a 50.6 mm diameter
- The metal parts have a brushed finish that provides them an appropriate resistance against corrosion