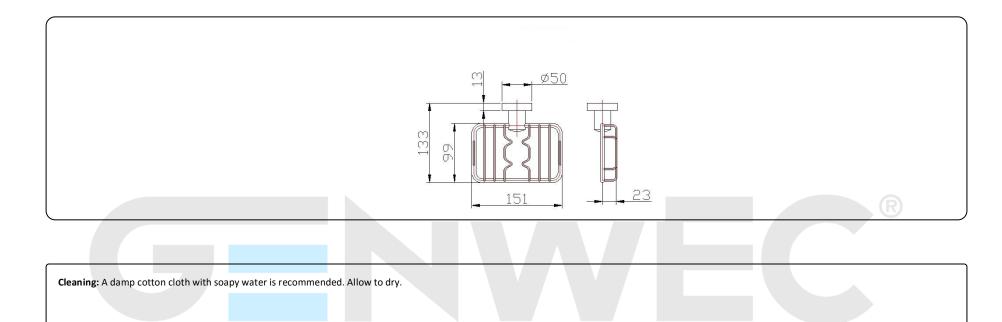

#### **Technical specifications:**

Soap holder. The soap holder consists of a wall support made in brass fastened by means of screws to the wall. The wall plate covering the support element, which is fastened to the wall support by means of screws, is made in brass casting with a 50mm diameter. The mounted set has a chrome finish plated with 10 µm nickel + 0.15-0.3 µm chromium that provides an appropriate resistance against corrosion. The product is anchored to a brick wall by means of the abovementioned wall support, 2 nylon wall plugs and 2 screws. The overall dimensions of the product are 151 x 133 x 48 mm. The accessory model reference for the HORECA sector is GW05 03 06 02, made by GENWEC WASHROOM S.L. – Av. Joan Carles I, 46-48 08908 L'Hospitalet de Llobregat.

## 

- Wall support made in brass.
- Wall plate made in brass Ø50 mm.
- Chrome plating finish with 10  $\mu m$  nickel + 0.15-0.3  $\mu m$  chromium.