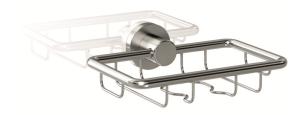

#### **Product description**

Soap holder

Material: Chrome brass Finish: Chrome plating

Italica Series

#### **Technical specifications:**

Soap holder. The soap holder consists of a wall support made in brass fastened by means of screws to the wall. The wall plate covering the support element, which is fastened to the wall support by means of screws, is made in brass casting with a 50mm diameter. The mounted set has a chrome finish plated with 10 µm nickel + 0.15-0.3 µm chromium that provides an appropriate resistance against corrosion. The product is anchored to a brick wall by means of the abovementioned wall support, 2 nylon wall plugs and 2 screws. The overall dimensions of the product are 151 x 133 x 48 mm. The accessory model reference for the HORECA sector is GW05 03 06 02, made by GENWEC WASHROOM S.L. – Av. Joan Carles I, 46-48 08908 L'Hospitalet de Llobregat.

## 

- Wall support made in brass.
- Wall plate made in brass Ø50 mm.
- Chrome plating finish with 10  $\mu m$  nickel + 0.15-0.3  $\mu m$  chromium.