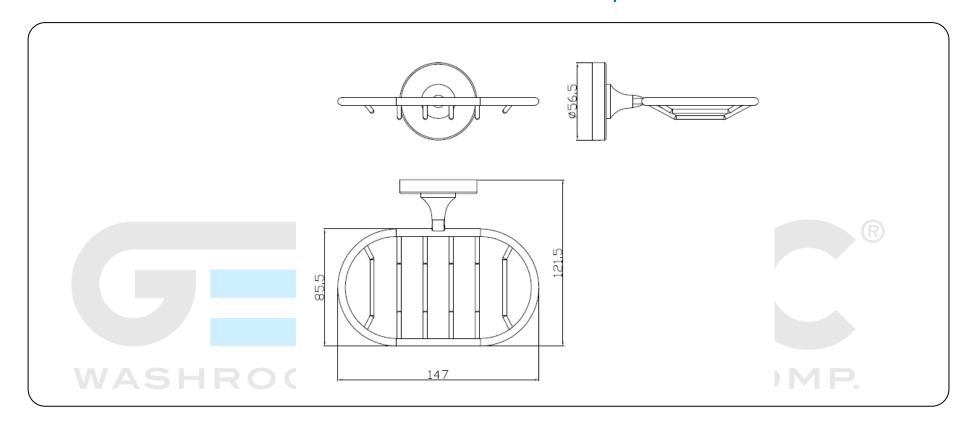

## **Technical specifications:**

"Cartago series" soap holder. The product consists of one wall mount, one wall plate covering the wall mount and a wire basket for the soap. The wall mount, made of carbon steel, has two holes so it can be fixed to the wall by means of screws. The wall plate covering the wall mount is made of injected zinc and has a diameter of 56.5-mm. They are fixed to the wall mounts by means of screws. The soap holder, made of injected zinc with a chrome finish, consists of several rods joined to a bar. The assembled set has a chrome finish plated with 3.5-6 µm nickel + 2-3 µm chromium that provides it an appropriate resistance against corrosion. The product is anchored to a brick wall by means of 4 nylon wall plugs and 4 screws. The overall dimensions of the product are 147 x 121,5 x 56,5 mm. The bathroom accessory model is GW05 03 05 02, manufactured by GENWEC WASHROOM S.L. - Av. Joan Carles I, 46-48 ES-08908 L'Hospitalet de Llobregat (Barcelona – Spain)