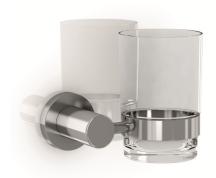

#### **Product description**

Wall mounted tumbler holder Tumbler made of transparent glass Material: Chrome brass Finish: Polished Itálica Series

#### **Technical specifications:**

Wall mounted tumbler holder. The product consists of a round wall mount and the tumbler. The wall mount set, made of chrome brass, is assembled by means of screws, and it consists of a recessed fitting and a circular holding accessory. The tumbler, made of transparent glass, is fitted in the circular holding accessory. The mounted metal parts have a chrome finish that provides it an appropriate resistance against corrosion.. The product is anchored to a brick wall using the zinc-coated carbon-steel mount by means of 2 nylon wall plugs and 2 screws. The overall dimensions of the product are 123 x 92 x 68 mm. The bathroom accessory model is GW05 02 06 02, manufactured by GENWEC WASHROOM S.L. - Av. Joan Carles I, 46-48 ES-08908 L'Hospitalet de Llobregat (Barcelona – Spain)

### **Product specifications**

- Wall mount set made of chrome brass and assembled by means of screws
- Tumbler holder made of transparent glass
- Finish: Chrome finish