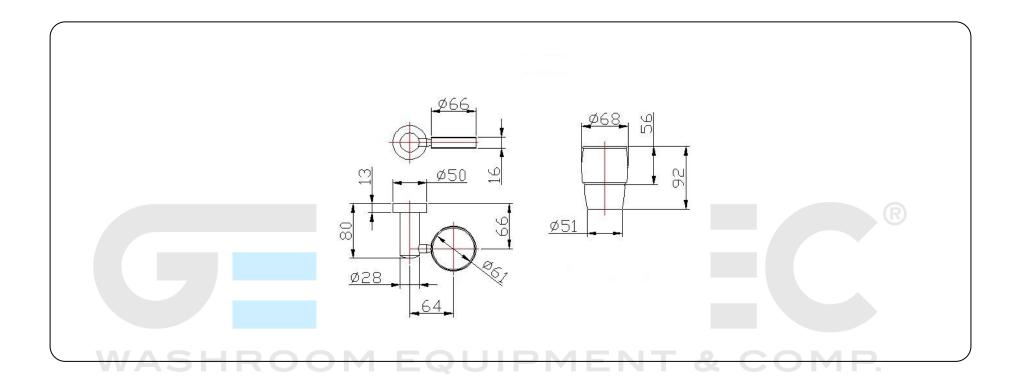

#### **Technical specifications:**

Wall mounted tumbler holder. The product consists of a round wall mount and the tumbler. The wall mount set, made of chrome brass, is assembled by means of screws, and it consists of a recessed fitting and a circular holding accessory. The tumbler, made of transparent glass, is fitted in the circular holding accessory. The mounted metal parts have a chrome finish that provides it an appropriate resistance against corrosion.. The product is anchored to a brick wall using the zinc-coated carbon-steel mount by means of 2 nylon wall plugs and 2 screws. The overall dimensions of the product are 123 x 92 x 68 mm. The bathroom accessory model is GW05 02 06 02, manufactured by GENWEC WASHROOM S.L. - Av. Joan Carles I, 46-48 ES-08908 L'Hospitalet de Llobregat (Barcelona – Spain)