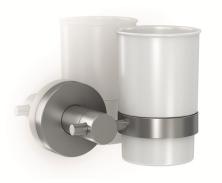

## BATHROOM ACCESSORIES GW05 02 04 01 "GERUNDA SERIES" tumbler holder

Product description Wall mounted tumbler holder Material: AISI 304 Stainless steel Finish: Brushed Tumbler made of glass in acid matte finish Gerunda Series

### Technical specifications:

"Gerunda Series" tumbler holder. The product consists of a wall mount, a wall plate covering the wall mount and the tumbler. The tumbler, which is made of pressed glass with an acid matte finish and which is fitted in the circular holding accessory that is attached to the central cylinder by means of screws. The wall plate covering the wall mount, which is fastened to the central cylinder, is made of AISI 304 stainless steel and has a diameter of 50.6 mm. The wall mount, made of steel, has two holes so it can be fixed to the wall by means of screws. The assembled set has a brushed finish that provides it an appropriate resistance against corrosion. The product is anchored to a brick wall by means of 2 nylon wall plugs and 2 screws. The overall dimensions of the product are 119,1 x 94 x 89,2 mm. The accessory model for the HORECA sector is GW05 02 04 01, manufactured by GENWEC WASHROOM S.L. - Av. Joan Carles I, 46-48 ES-08908 L'Hospitalet de Llobregat (Barcelona – Spain).