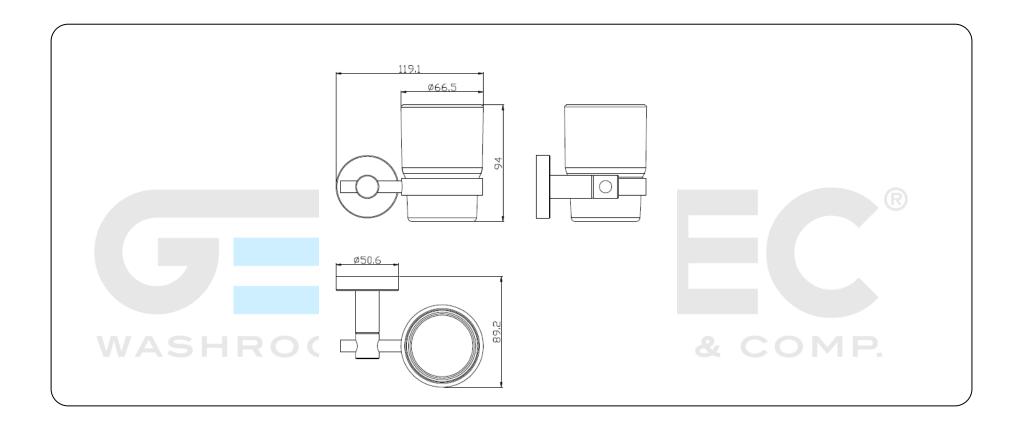

### Technical specifications:

"Gerunda Series" tumbler holder. The product consists of a wall mount, a wall plate covering the wall mount and the tumbler. The tumbler, which is made of pressed glass with an acid matte finish and which is fitted in the circular holding accessory that is attached to the central cylinder by means of screws. The wall plate covering the wall mount, which is fastened to the central cylinder, is made of AISI 304 stainless steel and has a diameter of 50.6 mm. The wall mount, made of steel, has two holes so it can be fixed to the wall by means of screws. The assembled set has a brushed finish that provides it an appropriate resistance against corrosion. The product is anchored to a brick wall by means of 2 nylon wall plugs and 2 screws. The overall dimensions of the product are 119,1 x 94 x 89,2 mm. The accessory model for the HORECA sector is GW05 02 04 01, manufactured by GENWEC WASHROOM S.L. - Av. Joan Carles I, 46-48 ES-08908 L'Hospitalet de Llobregat (Barcelona – Spain).