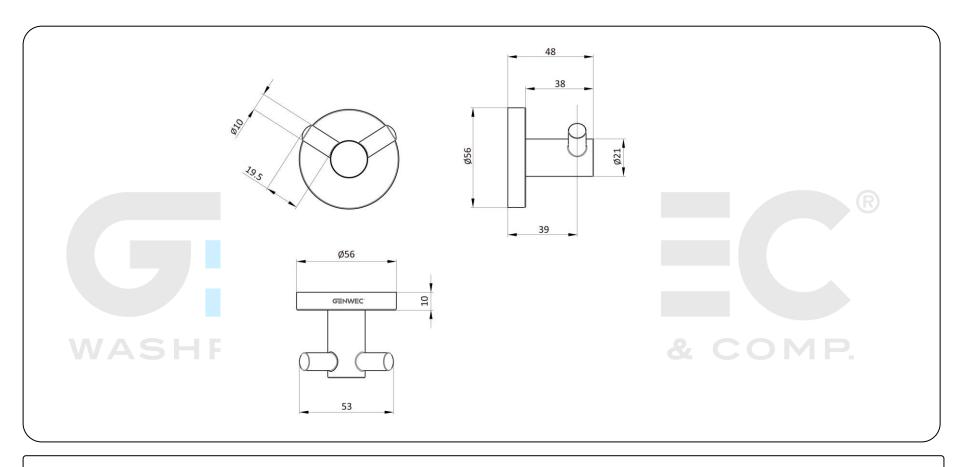

#### Technical specifications:

"Cartago Series" double hanger. The product consists of a wall mount, a wall plate covering the wall mount and a double hanger. The hanger is made of injected zinc, has a central cylinder and 2 small cylinders in V shape to help hang things. The wall plate covering the wall mount, which is fastened to the fixing support, is made of injected zinc and has a thickness of 1.5 mm. The wall mount, made of carbon steel, has two holes so it can be fixed to the wall by means of screws. The assembled set has a chrome finish plated with 3.5-6 µm nickel + 2-3 µm chromium that provides it an appropriate resistance against corrosion. The product is anchored to a brick wall by means of 2 nylon wall plugs and 2 screws. The overall dimensions of the product are 56 x 56 x 48 mm. The accessory model for the HORECA sector is GW05 01 05 02B, manufactured by GENWEC WASHROOM S.L. - Av. Joan Carles I, 46-48 08908 L'Hospitalet de Llobregat, Barcelona (Spain).

#### Carbon steel wall mount.

Double hanger made of injected zinc with a 21mm diameter. Wall plate made of injected zinc with a 56 mm diameter. The metal parts have a chrome finish plated with 3.5-6  $\mu$ m nickel + 2-3  $\mu$ m chromium.