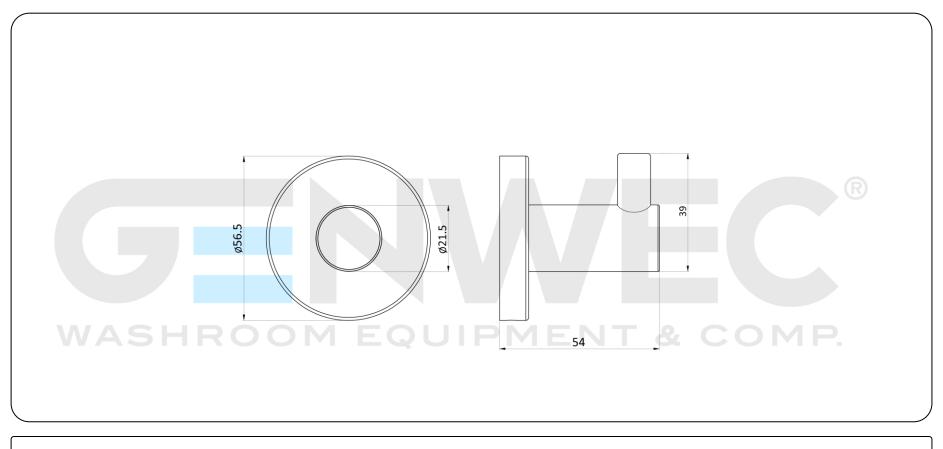

### **Technical specifications:**

"Cartago Series" single hanger. The product consists of a wall mount, a wall plate covering the wall mount and a single hanger. The hanger is made of injected zinc, has a diameter of 19 mm and a small round hole to help hang things. The wall plate covering the wall mount, which is fastened to the fixing support, is made of injected zinc and has a diameter of 56.5 mm and a thickness of 1.5 mm. The wall mount, made of carbon steel, has two holes so it can be fixed to the wall by means of screws. The assembled set has a chrome finish plated with 3.5-6 µm nickel + 2-3 µm chromium that provides it an appropriate resistance against corrosion. The product is anchored to a brick wall by means of 2 nylon wall plugs and 2 screws. The overall dimensions of the product are 56.5 x 56.5 x 54 mm. The accessory model for the HORECA sector is GW05 01 05 02, manufactured by GENWEC WASHROOM S.L. - Av. Joan Carles I, 46-48 08908 L'Hospitalet de Llobregat.

#### Carbon steel wall mount.

Single hanger made of injected zinc with a 19-mm diameter. Wall plate made of injected zinc with a 56.5-mm diameter. The metal parts have a chrome finish plated with 3.5-6  $\mu$ m nickel + 2-3  $\mu$ m chromium.