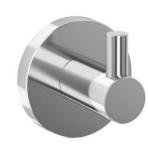

## BATHROOM ACCESSORIES GW05 01 05 02 "CARTAGO SERIES" single hanger

**Product description** Single hanger Material: Injected zinc Finish: Chrome finish Cartago Series

### **Technical specifications:**

"Cartago Series" single hanger. The product consists of a wall mount, a wall plate covering the wall mount and a single hanger. The hanger is made of injected zinc, has a diameter of 19 mm and a small round hole to help hang things. The wall plate covering the wall mount, which is fastened to the fixing support, is made of injected zinc and has a diameter of 56.5 mm and a thickness of 1.5 mm. The wall mount, made of carbon steel, has two holes so it can be fixed to the wall by means of screws. The assembled set has a chrome finish plated with 3.5-6 µm nickel + 2-3 µm chromium that provides it an appropriate resistance against corrosion. The product is anchored to a brick wall by means of 2 nylon wall plugs and 2 screws. The overall dimensions of the product are 56.5 x 56.5 x 54 mm. The accessory model for the HORECA sector is GW05 01 05 02, manufactured by GENWEC WASHROOM S.L. - Av. Joan Carles I, 46-48 08908 L'Hospitalet de Llobregat.

#### Carbon steel wall mount.

Single hanger made of injected zinc with a 19-mm diameter. Wall plate made of injected zinc with a 56.5-mm diameter. The metal parts have a chrome finish plated with 3.5-6  $\mu$ m nickel + 2-3  $\mu$ m chromium.