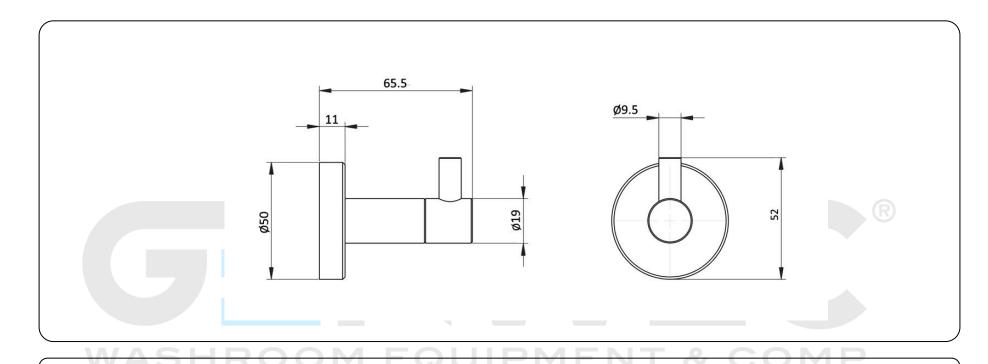

#### **Technical specifications:**

"Gerunda Series" single hanger. The product consists of a wall mount, a wall plate covering the wall mount and a hanger. The hanger consists of a cylinder made of AISI 304 stainless steel with an 9.5 mm diameter and a cylinder made of AISI 304 stainless steel with an 9.5 mm diameter that perpendicularly crosses the central cylinder and that is attached to it by means of screws. The wall plate covering the wall mount, which is fastened to the central cylinder, is made of AISI 304 stainless steel and has a diameter of 50 mm and a thickness of 3-mm. The wall mount, made of steel, has two holes so it can be fixed to the wall by means of screws. The assembled set has a brushed finish that provides it an appropriate resistance against corrosion. The product is anchored to a brick wall by means of 2 nylon wall plugs and 2 screws. The overall dimensions of the product are 52 x 65,5x 50 mm. The bathroom accessory model is GW05 01 04 01B, manufactured by GENWEC WASHROOM S.L. - Av. Joan Carles I, 46-48 ES 08908 L'Hospitalet de Llobregat, Barcelona (Spain).