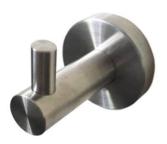

#### **Product description**

Single hanger

Material: AISI 304 stainless steel

Finish: Brushed Gerunda Series

#### **Technical specifications:**

"Gerunda Series" single hanger. The product consists of a wall mount, a wall plate covering the wall mount and a hanger. The hanger consists of a cylinder made of AISI 304 stainless steel with an 9.5 mm diameter and a cylinder made of AISI 304 stainless steel with an 9.5 mm diameter that perpendicularly crosses the central cylinder and that is attached to it by means of screws. The wall plate covering the wall mount, which is fastened to the central cylinder, is made of AISI 304 stainless steel and has a diameter of 50 mm and a thickness of 3-mm. The wall mount, made of steel, has two holes so it can be fixed to the wall by means of screws. The assembled set has a brushed finish that provides it an appropriate resistance against corrosion. The product is anchored to a brick wall by means of 2 nylon wall plugs and 2 screws. The overall dimensions of the product are 52 x 65,5x 50 mm. The bathroom accessory model is GW05 01 04 01B, manufactured by GENWEC WASHROOM S.L. - Av. Joan Carles I, 46-48 ES 08908 L'Hospitalet de Llobregat, Barcelona (Spain).