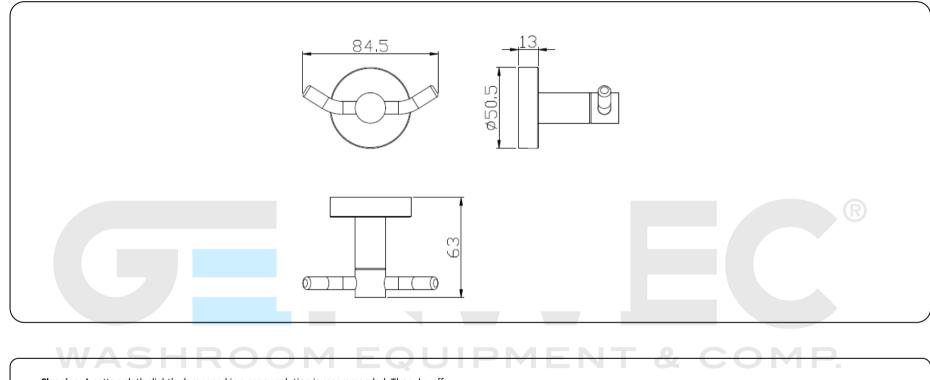

## **Technical specifications:**

"Gerunda Series" double hanger. The product consists of a wall mount, a wall plate covering the wall mount and a double hanger. The hanger consists of a cylinder made of AISI 304 stainless steel with a 19 mm diameter and a V-shaped cylinder made of AISI 304 stainless steel with an 8 mm diameter that perpendicularly crosses the central cylinder and that is attached to it by means of screws. The wall plate covering the wall mount, which is fastened to the central cylinder, is made of AISI 304 stainless steel and has a diameter of 50.5-mm and a thickness of 3-mm. The wall mount, made of steel, has two holes so it can be fixed to the wall by means of screws. The assembled set has a brushed finish that provides it an appropriate resistance against corrosion. The product is anchored to a brick wall by means of 2 nylon wall plugs and 2 screws. The overall dimensions of the product are 50.5 x 84.5 x 63 mm. The bathroom accessory model is GW05 01 04 01, manufactured by GENWEC WASHROOM S.L. - Av. Joan Carles I, 46-48 08908 L'Hospitalet de Llobregat.