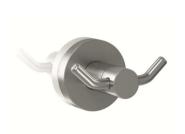

#### **Product description**

Double hanger

Material: AISI 304 stainless steel

Finish: Brushed Gerunda Series

## **Technical specifications:**

"Gerunda Series" double hanger. The product consists of a wall mount, a wall plate covering the wall mount and a double hanger. The hanger consists of a cylinder made of AISI 304 stainless steel with a 19 mm diameter and a V-shaped cylinder made of AISI 304 stainless steel with an 8 mm diameter that perpendicularly crosses the central cylinder and that is attached to it by means of screws. The wall plate covering the wall mount, which is fastened to the central cylinder, is made of AISI 304 stainless steel and has a diameter of 50.5-mm and a thickness of 3-mm. The wall mount, made of steel, has two holes so it can be fixed to the wall by means of screws. The assembled set has a brushed finish that provides it an appropriate resistance against corrosion. The product is anchored to a brick wall by means of 2 nylon wall plugs and 2 screws. The overall dimensions of the product are 50.5 x 84.5 x 63 mm. The bathroom accessory model is GW05 01 04 01, manufactured by GENWEC WASHROOM S.L. - Av. Joan Carles I, 46-48 08908 L'Hospitalet de Llobregat.

### **Product specifications**

- Double hanger made of AISI 304 stainless steel with an 18 mm diameter
- AISI 304 stainless-steel wall plate with a 50.5-mm diameter
- The metal parts have a brushed finish that provides them an appropriate resistance against corrosion