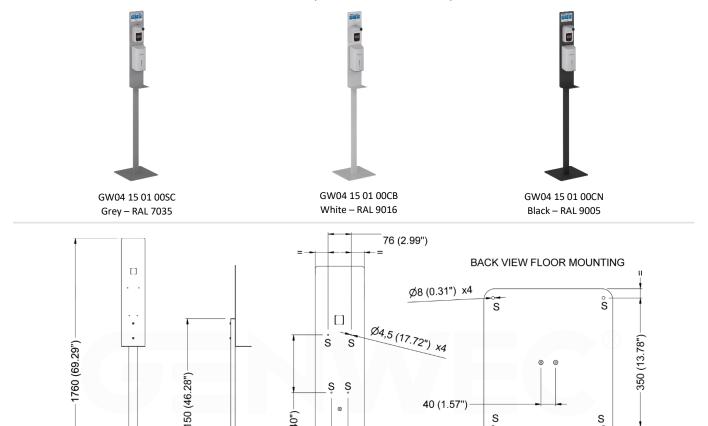

#### COMPONENTS AND MATERIALS

350 (13.78")

• Main body - Made of steel with paint coating designed for high traffic. Gray RAL 9073 paint (CB model - RAL 901, CN model - RAL 9005)

It consists of three parts to be fixed using included hardware. The base (6Kg) has 4 holes to fix the stand to the floor.

• Fixing kit - Includes 2 M6x35mm screws, 2 M6x25mm screws and self-locking nuts.

For information, please consult the technical data sheet of GW04 15 01 00 (dispenser) and GW13 50 01 00 (thermometer)

#### MOUNTING

Assemble the stand with the included hardware. Start by assembling the central column with the base using the two M6x25mm screws. Then continue with the mounting of the upper part to the central column using the two M6x35mm screws. There is the possibility of fixing the base to the floor (hardware not included).

### **ARCHITECTURAL SPECIFICATION**

300 (11.81")

Dimensions: ±3%

Genwec stand with automatic hand sanitizer gel dispenser GW04 15 01 00SC. The stand must be made of steel and with a special paint coating to resist the high traffic of people. The stand must be disassembled for maximum comfort in use and transport. It must include a minimum 6Kg base for its correct stability and with holes to be fixed on the floor. The stand must include a drip tray for maximum hygiene. The design of this is intended for use with the disinfectant gel dispenser GW04 15 01 00 and thermometer GW13 50 01 00 from GENWEC.