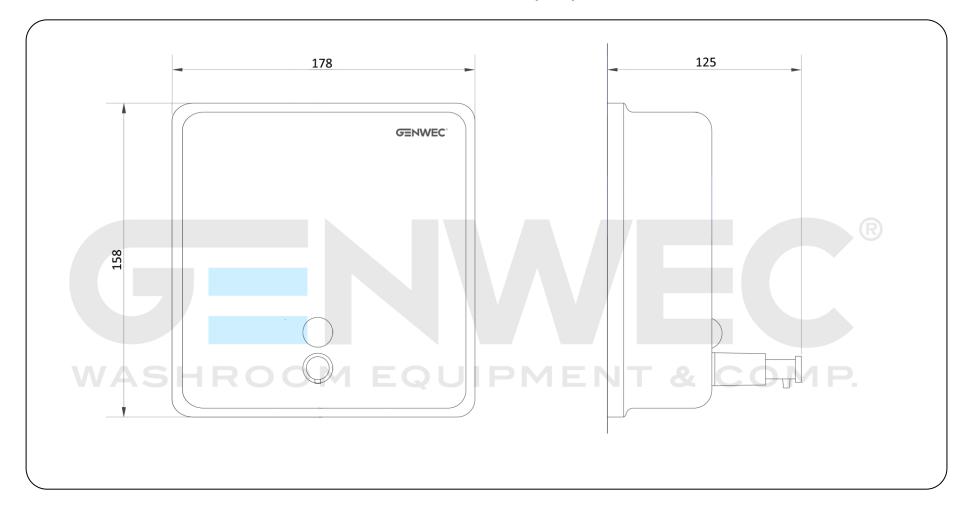

#### **Technical specifications:**

The surface mounted soap dispenser with level viewer is totally manufactured in AISI 304 stainless steel material, polished finish. The total capacity is up to 1,2 liters of liquid soap. To refill the dispenser, insert the key into the hole located at the top lid of the dispenser and press until the lid is unlocked. The soap dispenser has an anti-drip valve. The push-button, is activated manually, by pressure. The dispenser is attached by fixing a steel back plate with the use of 3 screws to the wall and then fixing the soap dispenser to the back plate with a security screw. The measures of the product are 158x178x125 mm, and the net weight is 0.80 kg.. It may contain natural or synthetic soap. The soap dispenser is GW04 07 04 02 manufactured by GENWEC WASHROOM S.L. – Av. Joan Carles I, 46-48 08908 L'Hospitalet de Llobregat.

# Packaging specifications

Packaging: Individual box and plastic bag Package measures: 161x192x142 mm Product measures: 158x178x125mm

Carton units: 20 Pallet units: 120 (\*)

(\*) Maximum height 1,1m