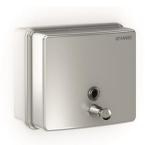

#### **Product description**

AISI 304 Stainless steel material Finish: Polished Surface-mounted Anti-drip valve Plastic soap-refill window indicator Capacity: 1.2 litres

#### **Technical specifications:**

The surface mounted soap dispenser with level viewer is totally manufactured in AISI 304 stainless steel material, polished finish. The total capacity is up to 1,2 liters of liquid soap. To refill the dispenser, insert the key into the hole located at the top lid of the dispenser and press until the lid is unlocked. The soap dispenser has an anti-drip valve. The push-button, is activated manually, by pressure. The dispenser is attached by fixing a steel back plate with the use of 3 screws to the wall and then fixing the soap dispenser to the back plate with a security screw. The measures of the product are 158x178x125 mm, and the net weight is 0.80 kg.. It may contain natural or synthetic soap. The soap dispenser is GW04 07 04 02 manufactured by GENWEC WASHROOM S.L. – Av. Joan Carles I, 46-48 08908 L'Hospitalet de Llobregat.

#### **Product specifications**

Material: AISI 304 stainless steel

Polished finish Capacity: 1.2 liters

Attached to wall by using a back plate Plastic soap-refill window indicator