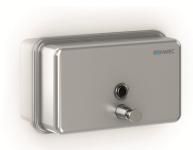

#### **Product description**

Material: AISI 304 stainless steel Operation: Manually by pressure Finish: Polished Capacity: 1 l Attached to the wall Anti-drip valve Level viewer

#### **Technical specifications:**

The horizontal soap dispenser with level viewer is entirely made of AISI 304 stainless steel material, with a polished finish. The container holds up to 1,000 millilitres of liquid soap. The dispenser is filled by inserting the key into the hole located at the top of the dispenser and pressing until the cover is unlocked and opened for filling. The soap dispenser has an anti-drip valve. The push-button, made in cast steel with a polished finish, is operated manually by pressure. It is fixed to the wall by means of a support plate in stainless steel using 3 steel direct fixing screws, each of them placed on the corners of the plate. It can be filled with vegetable or synthetic soap. The soap dispenser model is GW04 02 04 02, manufactured by GENWEC WASHROOM S.L. - Av. Joan Carles I, 46-48 - c.p: 08908 L'Hospitalet de Llobregat - Barcelona. www.genwec.com.

#### **Technical characteristics**

Product specifications

Type of material: AISI 304 Stainless steel Polished exterior finish Capacity: 1.0 l Attachment to the wall: horizontal Level viewer Anti-drip valve