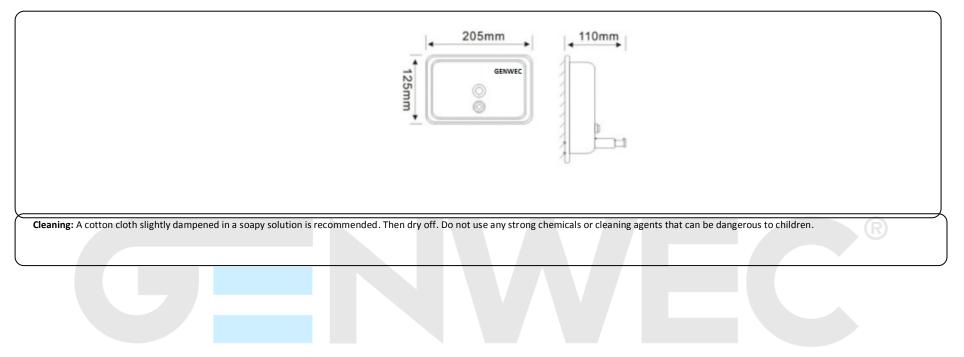

# Packaging specifications

- Type of individual package: Individual cardboard box and Cell Aire wrap
- Dimensions of individual package: 205 x 110 x 125 mm
- Weight of individual package: 0.7 Kg
- Product dimensions: 125 x 205 x 110 mm
- Product net weight: 0.52 Kg
- Units per box: 16
- Units per pallet: 160 (\*)