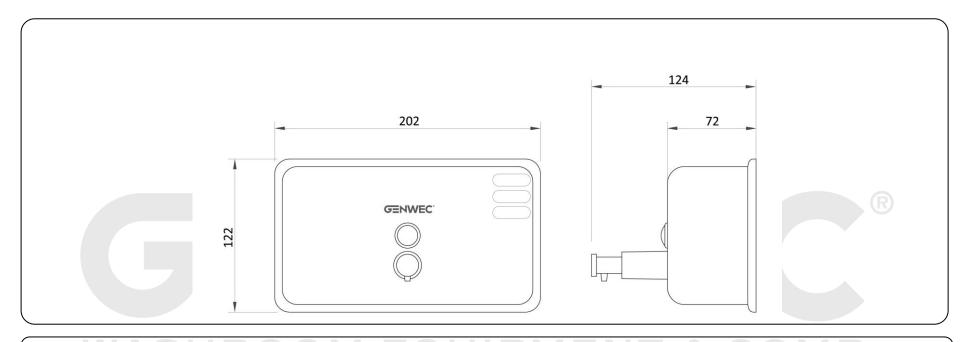

#### **Packaging specifications**

- Type of individual package: Individual cardboard box and Cell Air wrap
- Product dimensions: 122 x 202 x 124 mm