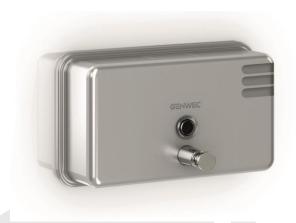

# **Product description**

Material: AISI 304 stainless steel Operation: Manually by pressure

Finish: Brushed Capacity: 1.2 l Attached to the wall Anti-drip valve Level viewer

### **Technical specifications:**

The horizontal soap dispenser with level viewer is entirely made of AISI 304 stainless steel material, with a brushed finish. The container holds up to 1,200 millilitres of liquid soap. The dispenser is filled by inserting the key into the hole located at the top of the dispenser and pressing until the cover is unlocked and opened for filling. The soap dispenser has an anti-drip valve. The push-button, made in cast steel with a brushed finish, is operated manually by pressure. It is fixed to the wall by means of a support plate in stainless steel using steel direct fixing screws, each of them placed on the corners of the plate. It can be filled with vegetable or synthetic soap. The soap dispenser model is GW04 02 04 01, manufactured by GENWEC WASHROOM S.L. - Av. Joan Carles I, 46-48 - 08908 L'Hospitalet de Llobregat - Barcelona (Spain). www.genwec.com.

## **Product specifications**

Type of material: AISI 304 Stainless steel

Brushed exterior finish

Capacity: 1.2 |

Attachment to the wall: horizontal

Level viewer Anti-drip valve