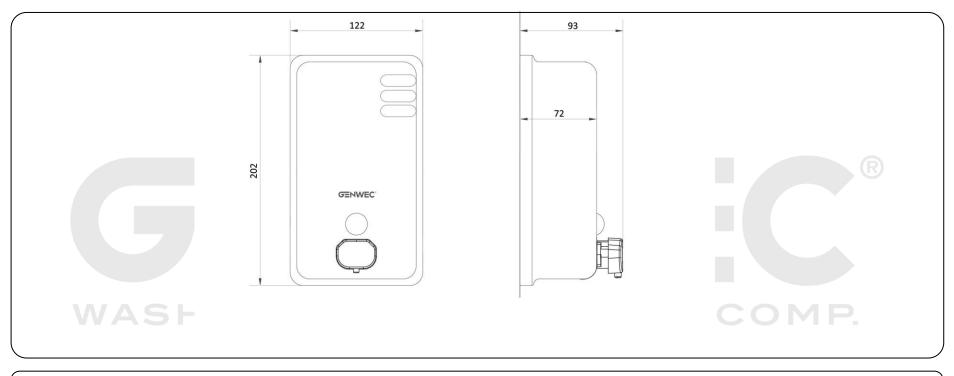

#### **Packaging specifications**

- Type of individual package: Individual cardboard box
- Product dimensions: 202 x 122 x 93 mm