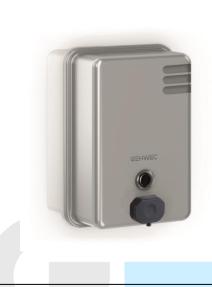

# SOAP DISPENSERS GW04 01 04 02B 1.200 ml soap dispenser

**Product description** 

Material: AISI 304 stainless steel Operation: Manually by pressure Finish: Polished Capacity: 1,2 l Attached to the wall Anti-drip valve Level viewer

## **Technical specifications:**

The vertical soap dispenser with level viewer is entirely made of AISI 304 stainless steel material, with a polished finish. Product has a plastic coating on the inside, so soap never comes in contact with the steel. The container holds up to 1.200 millilitres of liquid soap. The dispenser is filled by inserting the key into the hole located at the top of the dispenser and pressing until the cover is unlocked and opened for filling. The soap dispenser has an anti-drip valve. The black ABS push-button is operated manually by pressure. It is fixed to the wall by means of a support plate in stainless steel using steel direct fixing screws, each of them placed on the corners of the plate. It can be filled with vegetable or synthetic soap. The soap dispenser model is GW04 01 04 02B, manufactured by GENWEC WASHROOM S.L. - Av. Joan Carles I, 46-48 - ES 08908 L'Hospitalet de Llobregat - Barcelona (Spain). www.genwec.com.

#### **Product specifications**

Type of material: AISI 304 Stainless steel Polished exterior finish Capacity: 1,2 l Attachment to the wall: vertical Level viewer Anti-drip valve