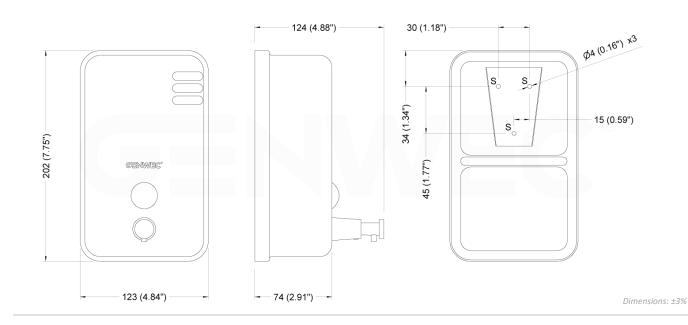

### MOUNTING

Secure mounting bracket on wall by drilling three 6mm holes to suit provided wall plugs (6mm) and screws (4mm) at S points indicated in technical design. Slide down soap dispenser inside mounting bracket and secure unit with inside locking screw. Recommended mounting height is 100-110 cm from floor to push button or 15-20 cm from washbasin to push button.