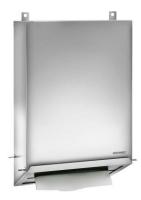

#### **Product description**

Behind mirror paper towel dispenser Material: AISI 304 Stainless steel

Capacity: 400 C-fold or multi-fold paper hand towels

Finish: Brushed

#### **Technical specifications:**

Paper towel dispenser for mounting behind mirror is made in AISI 304 stainless steel with a brushed finish cover. Towel dispenser will dispense paper towels without the use of special adaptors. When correctly installed only the paper towel tray is visible. Unit is loaded from the base self-closing panels of the paper towel tray. It has the capacity of the paper dispenser is 400 C-fold or multi-fold paper towels. The dimensions of the dispenser are 358 x 120 x 350 mm. The paper dispenser model is GW03 28 04 01, manufactured by GENWEC WASHROOM S.L. - Av. Joan Carles I, 46-48 - ES 08908 L'Hospitalet de Llobregat - Barcelona (Spain). www.genwec.com.

# Technical characteristics Product specifications

Behind mirror mounted towel dispenser Type of material: AISI 304 stainless steel Capacity: 400 C-fold or multi-fold paper hand towels

Finish: Brushed