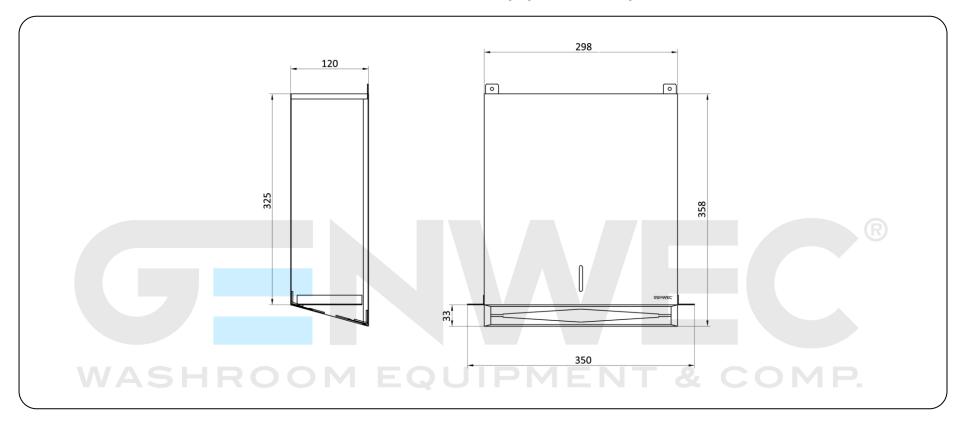

#### **Technical specifications:**

Paper towel dispenser for mounting behind mirror is made in AISI 304 stainless steel with a brushed finish cover. Towel dispenser will dispense paper towels without the use of special adaptors. When correctly installed only the paper towel tray is visible. Unit is loaded from the base self-closing panels of the paper towel tray. It has the capacity of the paper dispenser is 400 C-fold or multi-fold paper towels. The dimensions of the dispenser are 358 x 120 x 350 mm. The paper dispenser model is GW03 28 04 01, manufactured by GENWEC WASHROOM S.L. - Av. Joan Carles I, 46-48 - ES 08908 L'Hospitalet de Llobregat - Barcelona (Spain). www.genwec.com.