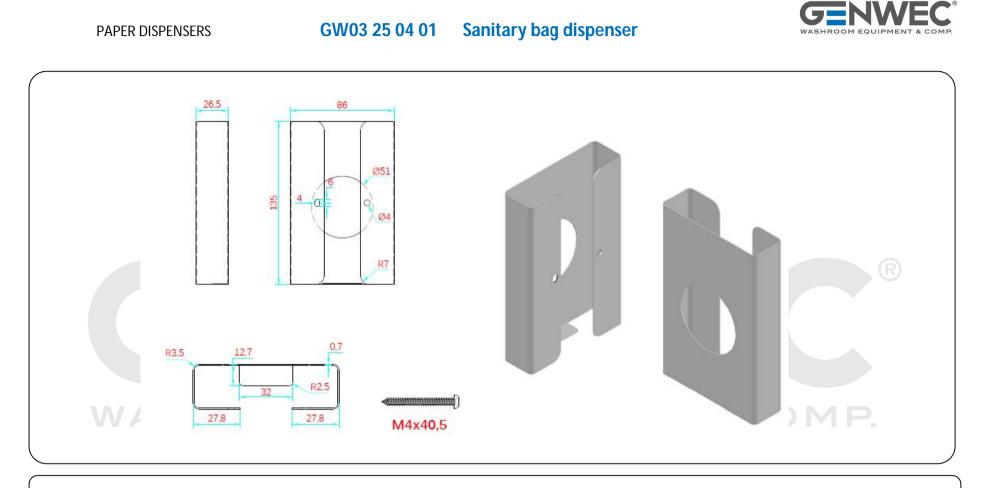

## **Technical specifications:**

The sanitary bag dispenser is made in AISI 304 stainless steel with a brushed finish. The sanitary bag dispenser is fixed to the wall by means of 2 screws. The dimensions of the dispenser are 135 x 86 x 26,5 mm. The sanitary bag dispenser model is GW03 25 04 01, manufactured by GENWEC WASHROOM S.L. - Av. Joan Carles I, 46-48 - c.p: 08908 L'Hospitalet de Llobregat - Barcelona. www.genwec.com.