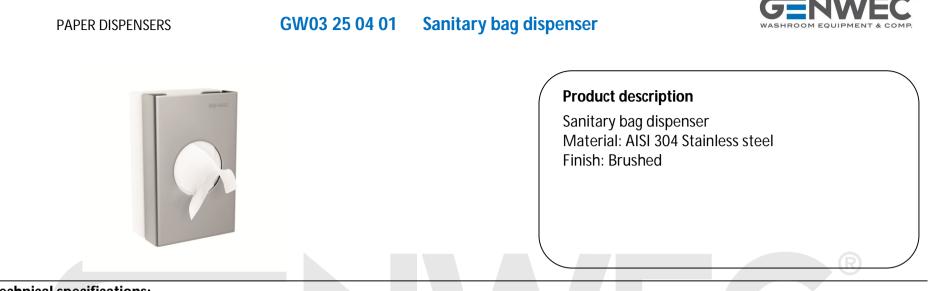

## **Technical specifications:**

The sanitary bag dispenser is made in AISI 304 stainless steel with a brushed finish. The sanitary bag dispenser is fixed to the wall by means of 2 screws. The dimensions of the dispenser are 135 x 86 x 26,5 mm. The sanitary bag dispenser model is GW03 25 04 01, manufactured by GENWEC WASHROOM S.L. - Av. Joan Carles I, 46-48 - c.p: 08908 L'Hospitalet de Llobregat - Barcelona. www.genwec.com.

## Technical characteristics Product specifications

Sanitary bag dispenser for surface mounted. Type of material: AISI 304 stainless steel Finish: Brushed

Cleaning: A cotton cloth slightly dampened in a soapy solution is recommended. Then dry off. Do not use any strong chemicals or cleaning agents that can be dangerous to children.