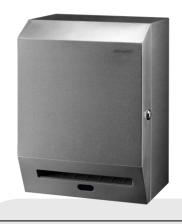

### **Product description**

Material: AISI 304 stainless steel of 0.8 mm of thickness

Finish: Brushed Sensor activation

Three automatic lengths to suit for different needs

Paper wide between 195 - 200 mm

## **Technical specifications:**

The dispenser of paper towels is made up of a cover and a support that are attachable to a wall. The cover is made in AISI 304 stainless steel with a brushed finish. The wall mount is made in AISI 304 stainless steel with a brushed finish. Automatic alters to DC batteries when AC mains fail to power the dispenser. Paper needs to have a certain consistency. Using a paper too soft can cause malfunction in inner mechanism. The paper towels rolls are replaced by inserting a key in the slot on the side of the dispenser and turning it 90° in order to open the cover. It is fixed to the wall by means of 4 screws, with universal wall plugs for brick walls, located on the product's wall mount. The paper towel dispenser model is GW03 24 04 01, manufactured by GENWEC WASHROOM S.L. - Av. Joan Carles I, 46-48 - ES - 08908 L'Hospitalet de Llobregat - Barcelona (SPAIN). www.genwec.com

### **Product specifications**

- Type of material: AISI 304 stainless steel of 0.8 mm of thickness
- Finish: Brushed
- Paper roll size 200 mm diameter, 195-200 mm width
- Dispense length: 150 mm, 200 mm, 250 mm
- 1 second interval between 2 dispenses
- Powered with DC batteries (4xR20).
- Optionally can use AC power GW03 24 90 02 (EU) y GW03 24 90 03 (UK), sold separately.
- Smart AC/DC automatic conversion feature