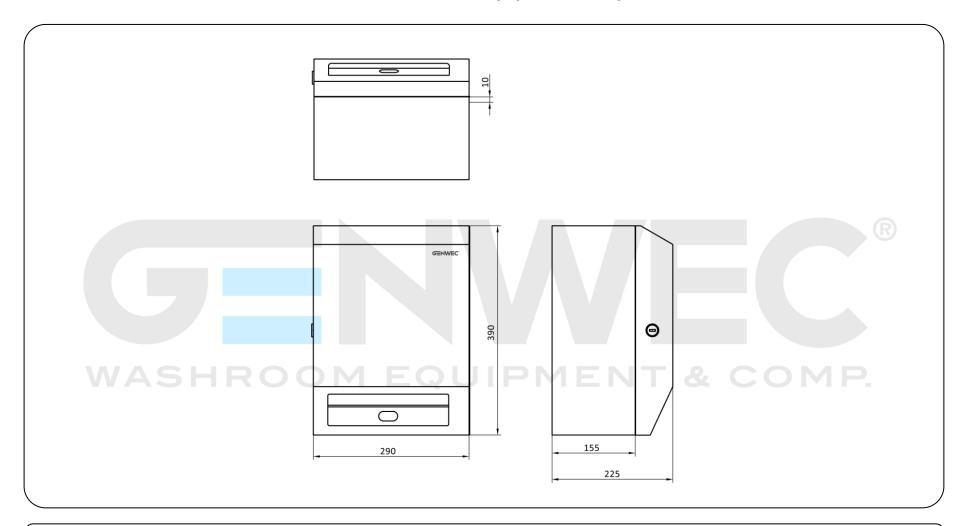

# **Packaging specifications**

• Dimensions of individual package: 390 x 290 x 255 mm