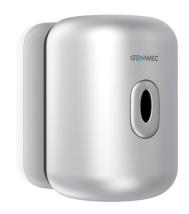

## **Product description**

Grey ABS body Grey ABS cover Roll diameter 190 mm Content viewer Safety lock

## **Technical specifications:**

The centrefeed paper dispenser is made up of a cover and a support that are attachable to a wall. The cover is made in white ABS thermoplastic and it includes a content viewer on the front in transparent ABS thermoplastic. The wall mount is made in AISI 304 stainless steel with a grey finish. The paper is replaced by inserting a key in the slot on the top of the dispenser and turning it 90° in order to lift the cover. The type of paper used is a 190 m roll. The product dimensions are 310 x 240 x 240 mm. It is fixed to the wall by means of screws, with universal wall plugs for brick walls, located on the product's wall mount. The paper dispenser model is GW03.21.01.04, manufactured by GENWEC WASHROOM S.L. - Av. Joan Carles I, 46-48 - ES 08908 L'Hospitalet de Llobregat, Barcelona (Spain). www.genwec.com.

## Technical characteristics Product specifications

Type of material: ABS Finish: white Type of paper roll: 190 m. Safety lock Content viewer