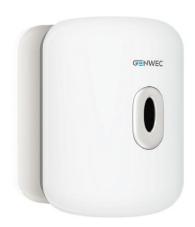

## **Product description**

White ABS body Grey ABS cover Roll diameter 190 mm Content viewer Safety lock

## **Technical specifications:**

The centrefeed paper dispenser is made up of a cover and a support that are attachable to a wall. The cover is made in white ABS thermoplastic and it includes a content viewer on the front in transparent ABS thermoplastic. The wall mount is made in AISI 304 stainless steel with a grey finish. The paper is replaced by inserting a key in the slot on the top of the dispenser and turning it 90º in order to lift the cover. The type of paper used is a 190 m roll. The product dimensions are 310 x 240 x 240 mm. It is fixed to the wall by means of screws, with universal wall plugs for brick walls, located on the product's wall mount. The paper dispenser model is GW03.21.01.00, manufactured by GENWEC WASHROOM S.L. - Av. Joan Carles I, 46-48 - ES 08908 L'Hospitalet de Llobregat, Barcelona (Spain). www.genwec.com.

## Technical characteristics Product specifications

Type of material: ABS Finish: white Type of paper roll: 190 m. Safety lock Content viewer