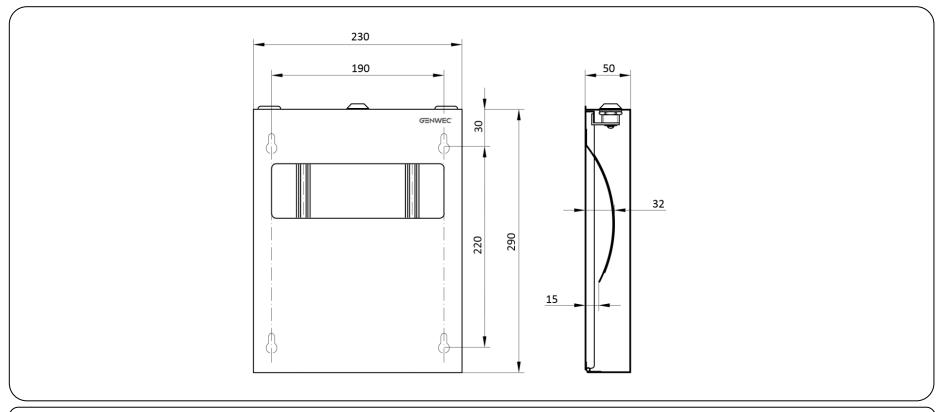

### **Technical specifications:**

Wall mounted ¼ folded toilet seat cover dispenser made up of a cover and a wall mount in AISI 304 stainless steel with bright finish. The cover incorporates in the front part a hole to pick up the paper. There are two levers inside for an easy extraction. The paper is replaced introducing the key on the lock of the top, opening the cover, turning it 90 degrees and adding the new ones. The type of paper is ¼ folded toilet seat cover. The paper dispenser is fixed to the wall by means of 4 screws located on the wall mount. The paper dispenser model is GW03 14 04 02, manufactured by GENWEC WASHROOM S.L. - Av. Joan Carles I, 46-48 - ES 08908 L'Hospitalet de Llobregat - Barcelona (Spain). www.genwec.com.