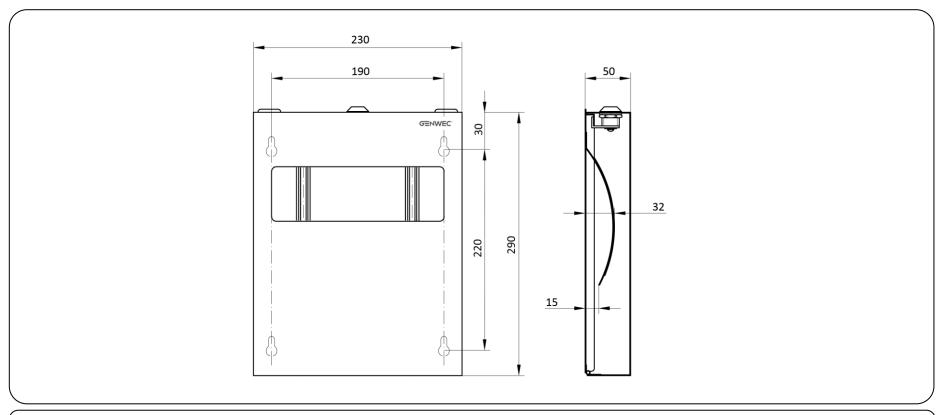

### **Technical specifications:**

Wall mounted ¼ folded toilet seat cover dispenser made up of a cover and a wall mount in AISI 304 stainless steel with brushed finish. The cover incorporates in the front part a hole to pick up the paper. There are two levers inside for an easy extraction. The paper is replaced introducing the key on the lock of the top, opening the cover, turning it 90 degrees and adding the new ones. The type of paper is ¼ folded toilet seat cover. The paper dispenser is fixed to the wall by means of 4 screws located on the wall mount. The paper dispenser model is GW03 14 04 01, manufactured by GENWEC WASHROOM S.L. - Av. Joan Carles I, 46-48 - ES 08908 L'Hospitalet de Llobregat - Barcelona (Spain). www.genwec.com.