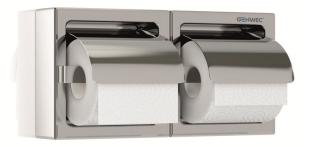

### **Product description**

Material: AISI 304 Stainless steel Finish: Polished Capacity: 2 hygienic rolls

### **Technical specifications:**

The double hygienic paper dispenser is made up of a wall mount, frame and cylindrical roll holder. The wall mount is made in 0.8 mm thick AISI 304 stainless steel with a polished finish. The roll is replaced by applying pressure on the cylindrical roll holder, dismounting it and adding the new roll. The cylindrical roll holder is made in chrome thermoplastic. The type of paper used is a domestic roll. The paper dispenser is fixed to the wall by means of 2 screws located on the wall mount. The paper dispenser model is GW03 10 04 02, manufactured by GENWEC WASHROOM S.L. - Av. Joan Carles I, 46-48 - c.p: 08908 L'Hospitalet de Llobregat - Barcelona. www.genwec.com.

#### Product specifications

Type of material: AISI 304 stainless steel with a thickness of 0.8 mm Finish: Polished Capacity: 2 hygienic rolls Double paper roll dispenser for surface installation.