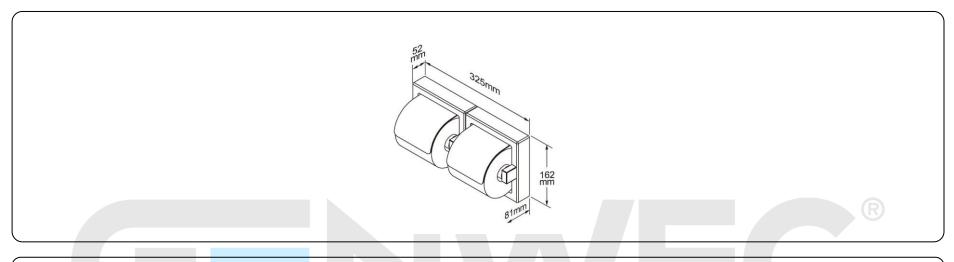

### **Technical specifications:**

The double hygienic paper dispenser is made up of a wall mount, frame and cylindrical roll holder. The wall mount is made in 0.8 mm thick AISI 304 stainless steel with a polished finish. The roll is replaced by applying pressure on the cylindrical roll holder, dismounting it and adding the new roll. The cylindrical roll holder is made in chrome thermoplastic. The type of paper used is a domestic roll. The paper dispenser is fixed to the wall by means of 2 screws located on the wall mount. The paper dispenser model is GW03 10 04 02, manufactured by GENWEC WASHROOM S.L. - Av. Joan Carles I, 46-48 - c.p: 08908 L'Hospitalet de Llobregat - Barcelona. www.genwec.com.

#### Product specifications

Type of material: AISI 304 stainless steel with a thickness of 0.8 mm Finish: Polished Capacity: 2 hygienic rolls Double paper roll dispenser for surface installation.