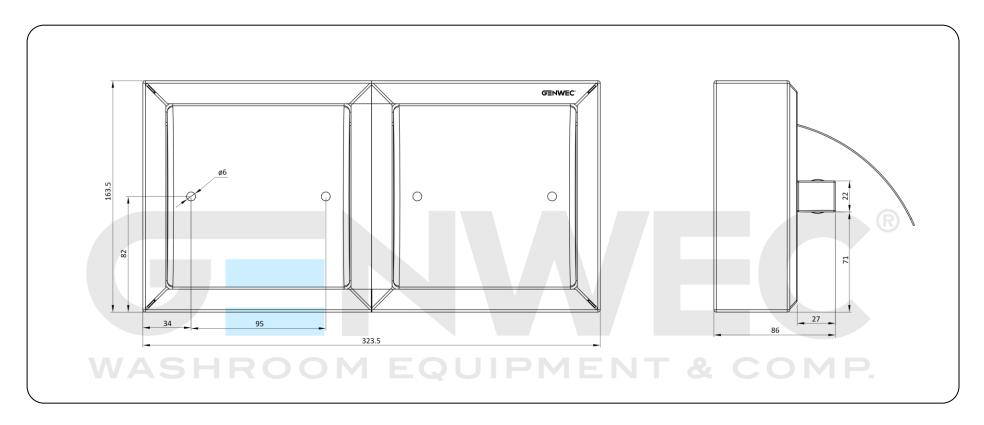

### **Technical specifications:**

The double hygienic paper dispenser is made up of a wall mount, frame and cylindrical roll holder. The wall mount is made in 0.8 mm thick AISI 304 stainless steel with a brushed finish. The frame is made in 0.8 mm thick AISI 304 stainless steel with a brushed finish. The roll is replaced by applying pressure on the cylindrical roll holder, dismounting it and adding the new roll. The cylindrical roll holder is made in chrome thermoplastic. The type of paper used is a domestic roll. The paper dispenser is fixed to the wall by means of 2 screws located on the wall mount. The paper dispenser model is GW03 10 04 01, manufactured by GENWEC WASHROOM S.L. - Av. Joan Carles I, 46-48 - c.p: 08908 L'Hospitalet de Llobregat - Barcelona. www.genwec.com.