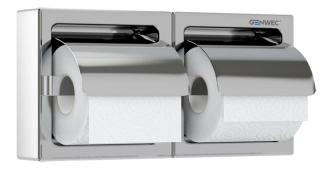

## PAPER DISPENSERS GW03 10 04 01 Hygienic paper dispenser

#### **Product description**

Material: AISI 304 Stainless steel Finish: Brushed Capacity: 2 hygienic rolls

## Technical characteristics **FROOM EQUIPMENT** & **COMP**. Product specifications

Type of material: AISI 304 stainless steel with a thickness of 0.8 mm Finish: Brushed Capacity: 2 hygienic rolls Double paper roll dispenser for surface installation.