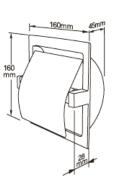

#### **Technical specifications:**

The single hygienic paper dispenser is made up of a wall mount and cylindrical roll holder. The wall mount is made in 0.8 mm thick AISI 304 stainless steel with a polished finish. The roll is replaced by applying pressure on the cylindrical roll holder, dismounting it and adding the new roll. The cylindrical roll holder is made in chrome thermoplastic. The type of paper used is a domestic roll. The paper dispenser is fixed to the wall by means of 2 screws located on the wall mount. The paper dispenser model is GW03 09 04 02, manufactured by GENWEC WASHROOM S.L. - Av. Joan Carles I, 46-48 - c.p: 08908 L'Hospitalet de Llobregat - Barcelona. www.genwec.com.

## SHROOM EQUIPMENT & COMP.

Type of material: AISI 304 stainless steel with a thickness of 0.8 mm Finish: Polished Capacity: 1 hygienic roll Single paper roll dispenser for built-in installation.