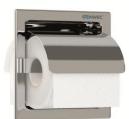

#### **Product description**

Material: AISI 304 Stainless steel Finish: Polished Capacity: 1 hygienic roll

#### **Technical specifications:**

The single hygienic paper dispenser is made up of a wall mount and cylindrical roll holder. The wall mount is made in 0.8 mm thick AISI 304 stainless steel with a polished finish. The roll is replaced by applying pressure on the cylindrical roll holder, dismounting it and adding the new roll. The cylindrical roll holder is made in chrome thermoplastic. The type of paper used is a domestic roll. The paper dispenser is fixed to the wall by means of 2 screws located on the wall mount. The paper dispenser model is GW03 09 04 02, manufactured by GENWEC WASHROOM S.L. - Av. Joan Carles I, 46-48 - c.p: 08908 L'Hospitalet de Llobregat - Barcelona. www.genwec.com.