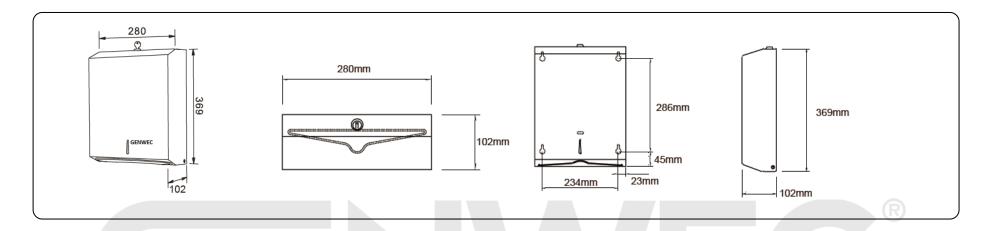

### **Technical specifications:**

The dispenser of folded paper towels is made up of a cover and a support that are attachable to a wall. The cover, made in carbon steel with a white epoxy painted finish, includes a content viewer on the front. The wall mount is made in carbon steel with a white epoxy finish. The paper towels are replaced by inserting a key in the slot on the top of the dispenser and turning it 90º in order to lift the cover. The paper towels used are folded and type "C" or "Z". It is fixed to the wall by means of 4 screws, with universal wall plugs for brick walls, located on the product's wall mount. The paper towel dispenser model is GW03 05 03 00, manufactured by GENWEC WASHROOM S.L. - Av. Joan Carles I, 46-48 - c.p.: 08908 L'Hospitalet de Llobregat - Barcelona. www.genwec.com.