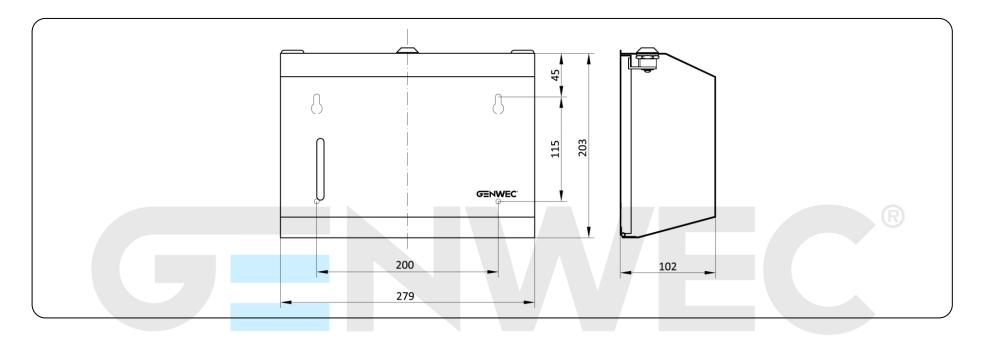

### **Technical specifications:**

The dispenser of folded paper towels is made up of a cover and a support that are attachable to a wall. The cover, made in AISI 304 stainless steel with a polished finish, includes a content viewer on the front. The wall mount is made in AISI 304 stainless steel with a polished finish. The paper towels are replaced by inserting a key in the slot on the top of the dispenser and turning it 90° in order to lift the cover. The paper towels used are folded and type "C" or "Z". It is fixed to the wall by means of 4 screws, with universal wall plugs for brick walls, located on the product's wall mount. The paper towel dispenser model is GW03 04 04 02, manufactured by GENWEC WASHROOM S.L. - Av. Joan Carles I, 46-48 - 08908 L'Hospitalet de Llobregat - Barcelona (Spain). www.genwec.com.