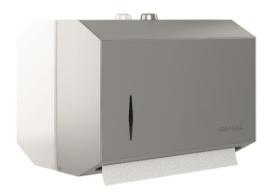

#### **Product description**

Material: AISI 304 stainless steel

Finish: Brushed

Capacity: 250/300 towels

Safety lock Content viewer

OM EQUIPMENT & COMP.

#### **Technical specifications:**

The dispenser of folded paper towels is made up of a cover and a support that are attachable to a wall. The cover, made in AISI 304 stainless steel with a brushed finish, includes a content viewer on the front. The wall mount is made in AISI 304 stainless steel with a brushed finish. The paper towels are replaced by inserting a key in the slot on the top of the dispenser and turning it 90º in order to lift the cover. The paper towels used are folded and type "C" or "Z". It is fixed to the wall by means of 4 screws, with universal wall plugs for brick walls, located on the product's wall mount. The paper towel dispenser model is GW03 04 04 01, manufactured by GENWEC WASHROOM S.L. - Av. Joan Carles I, 46-48 - 08908 L'Hospitalet de Llobregat - Barcelona (Spain). www.genwec.com.

# Technical characteristics Product specifications

• Type of material: AISI 304 stainless steel

Finish: Brushed

• Type of paper: folded paper towels type "C" or "Z"

Capacity: 250/300 towels

Safety lock

Content viewer