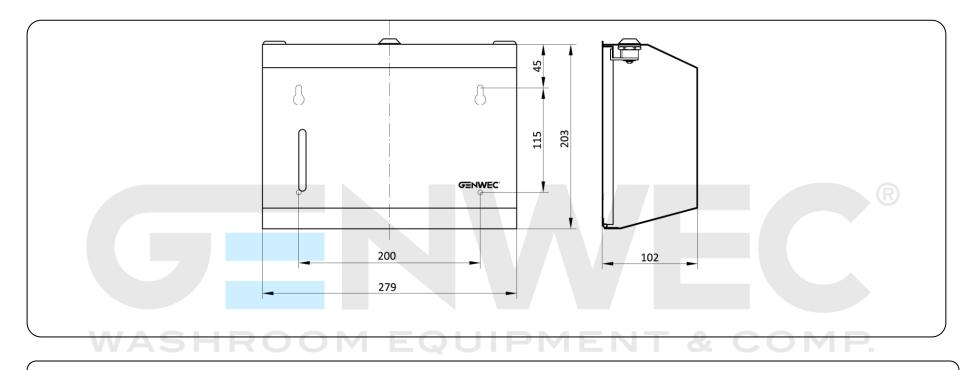

#### **Technical specifications:**

The dispenser of folded paper towels is made up of a cover and a support that are attachable to a wall. The cover, made in AISI 304 stainless steel with a brushed finish, includes a content viewer on the front. The wall mount is made in AISI 304 stainless steel with a brushed finish. The paper towels are replaced by inserting a key in the slot on the top of the dispenser and turning it 90º in order to lift the cover. The paper towels used are folded and type "C" or "Z". It is fixed to the wall by means of 4 screws, with universal wall plugs for brick walls, located on the product's wall mount. The paper towel dispenser model is GW03 04 04 01, manufactured by GENWEC WASHROOM S.L. - Av. Joan Carles I, 46-48 - 08908 L'Hospitalet de Llobregat - Barcelona (Spain). www.genwec.com.