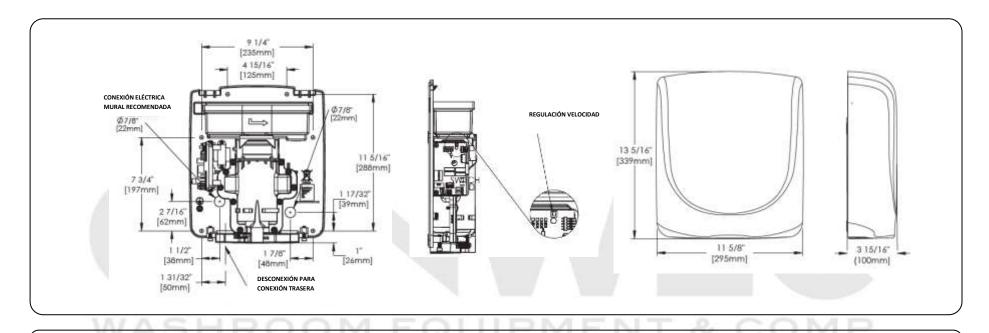

The hand-dryer is fixed on the wall by 4 screws. The dryer is operated by an electronic infra-red sensor and it automatically stops after the hands have been withdrawn from the sensor field. The hand dryer is coming with a universal electrical brushed engine, 31000 r.p.m. The dryer delivers an airflow of 1812 l/min (109 m<sub>3</sub>/h) at a speed of 362km/h. The dryer has a total power rating of 950W with a maximum consumption of 8,3 A. The IP protection index against intrusions by solids is IP24. The total measurements of the hot air hand dryer are: 339x295x100 mm, and total net weight is 5,1 kg. The hand dryer model is GW01 28 04 01, manufactured by GENWEC WASHROOM S.L. - Av. Joan Carles I, 46-48 - 08908 L'Hospitalet de Llobregat - Barcelona, (Spain). www.genwec.com.

### **Mechanical specifications**

Air flow: 1812 I/min (109 m3/h)

Air speed: 362 km/h

Outlet air temperature: 54°C Outer casing type: Stainless steel

### **Packaging specifications**

Dimensions of individual package: 360x405x170 mm

• Product dimensions: 339x295x100 mm

G.W.: 6,1 KgN.W.: 5,1 Kg

GENWEC WASHROOM S.L. reserves the right to modify and/or rectify the products and their specifications without prior notice