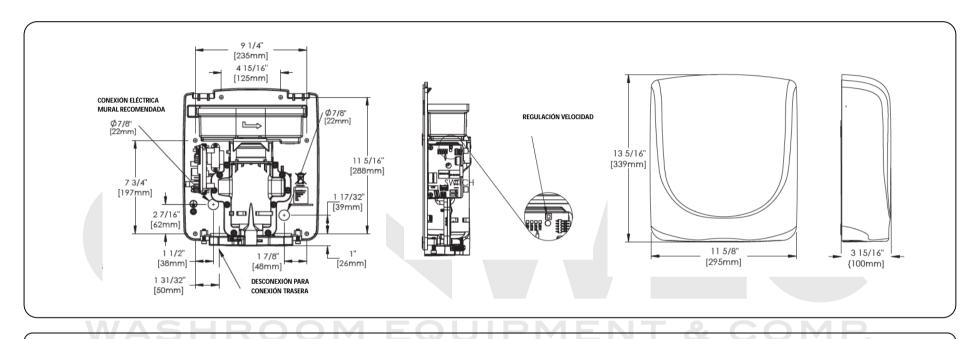

# **Technical specifications:**

The hot air hand dryer consists of a one-piece casing in stainless steel and an efficient air way outlet. The casing is made of stainless steel and brushed finishing.

The hand-dryer is fixed on the wall by 4 screws. The dryer is operated by an electronic infra-red sensor and it automatically stops after the hands have been withdrawn from the sensor field. The hand dryer is coming with an universal electrical brushed engine, 31000 r.p.m. The dryer delivers an airflow of 1812 l/min (109 m<sub>3</sub>/h) at a speed of 362km/h. The dryer has a total power rating of 950W with a maximum consumption of 8,3 A. The IP protection index against intrusions by solids is IP24. The total measurements of the hot air hand dryer are: 339x295x100 mm, and total net weight is 5,1 kg. The hand dryer model is GW01 28 04 01, manufactured by GENWEC WASHROOM S.L. - Av. Joan Carles I, 46-48 - c.p: 08908 L'Hospitalet de Llobregat - Barcelona. www.genwec.com.

#### **Packaging specifications**

Dimensions of individual package: 360x405x170 mm

Product dimensions: 339x295x100 mm

G.W.: 6,1 KgN.W.: 5,1 Kg

GENWEC WASHROOM S.L. reserves the right to modify and/or rectify the products and their specifications without prior notice