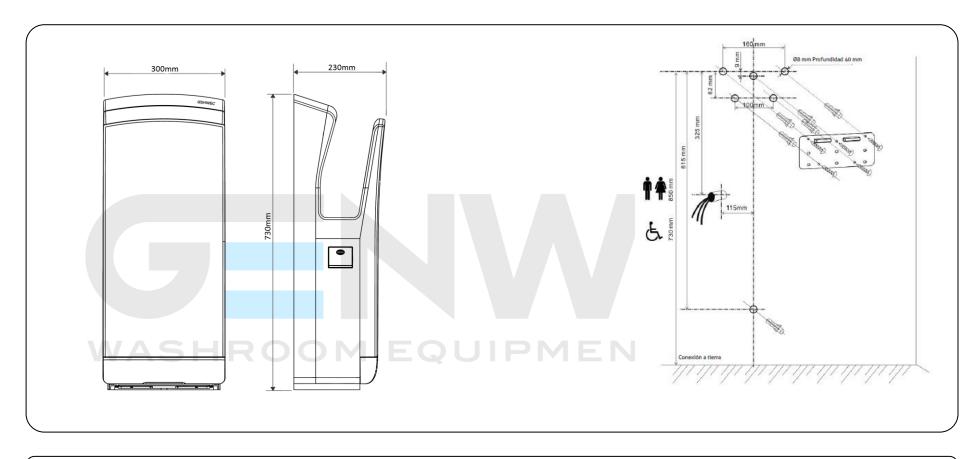

### **Technical specifications:**

The Hands-in hand dryer consists of a compact body of 1 mm thick AISI 304 stainless steel that is mounted against the wall on a carbon steel frame. The frame is fixed to the wall using 5 holes with the dimensions for an 8 mm drill bit. The dryer is operated by an electronic infra-red sensor and it automatically stops after the hands have been withdrawn from the sensor field or after 60 seconds (vandal-proof disconnection). The air is blown out through a linear matrix of holes for ideal distribution of the air and drying by dragging the water off the hands. The air temperature is controlled electronically. It works with a universal brushless type motor, 220-240V, 20,000 r.p.m. The air speed is 342 km/h, which allows drying hands in approximately 10 s. The dryer has a total power rating of 1650W with a maximum consumption of 10A. The noise level at a distance of 2 metres is 75dB. The total measurements of the hot air hand dryer are 730 x 300 x 230 mm. The hand dryer model is GW01 18 04 00, manufactured by GENWEC WASHROOM S.L. - Calle Joan Carles I, 46-48 - cp.: 08908 L'Hospitalet de Llobregat - Barcelona.www.genwec.com.